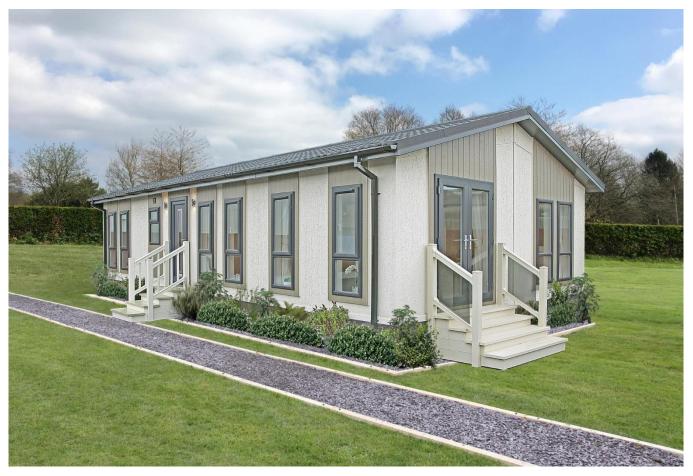

## Seascale, Cumbia, CA20

This brand-new, furnished luxury park home (40'x20') is perfect for those looking for a detached, easy to maintain, bungalow-style retirement property. The home has a modern kitchen and dining area, a comfortable living room, two double bedrooms, an en suite and a bathroom.

## **Key Features**

- Community Living
- Fully Fitted Kitchen
- Fully Furnished
- Modern design
- Outstanding Location

- Over 50s
- Part Exchange Available
- Pet-Friendly
- Residential Park
- Two Double Bedrooms