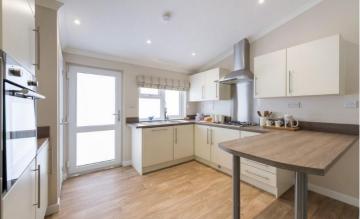

## Seascale, Cumbia, CA20

This brand-new, furnished luxury park home (40'x20') is perfect for those looking for a detached, easy to maintain, bungalow-style retirement property. The home has a modern kitchen and dining area, a comfortable living room, two double bedrooms, an en suite and a bathroom.

## **Key Features**

- Community Living
- Fully Fitted Kitchen
- Fully Furnished
- Modern design
- Outstanding Location

- Over 50s
- Part Exchange Available
- Pet-Friendly
- Residential Park
- Two Double Bedrooms