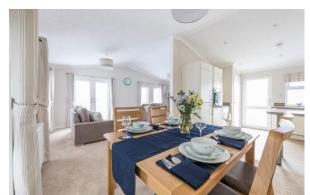

## Seascale, Cumbia, CA20

This brand-new, furnished luxury park home (40'x20') is perfect for those looking for a detached, easy to maintain, bungalow-style retirement property. The home has a modern kitchen and dining area, a comfortable living room, two double bedrooms, an en suite and a bathroom.

## **Key Features**

- Community Living
- Fully Fitted Kitchen
- Fully Furnished
- Modern design
- Outstanding Location

- Over 50s
- Part Exchange Available
- Pet-Friendly
- Residential Park
- Two Double Bedrooms