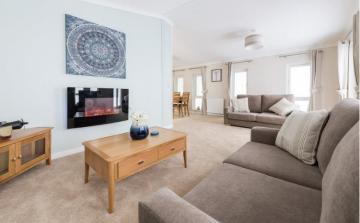

## Seascale, Cumbia, CA20

This brand-new, furnished luxury park home (40'x20') is perfect for those looking for a detached, easy to maintain, bungalow-style retirement property. The home has a modern kitchen and dining area, a comfortable living room, two double bedrooms, an en suite and a bathroom.

## **Key Features**

- Community Living
- Fully Fitted Kitchen
- Fully Furnished
- Modern design
- Outstanding Location

- Over 50s
- Part Exchange Available
- Pet-Friendly
- Residential Park
- Two Double Bedrooms