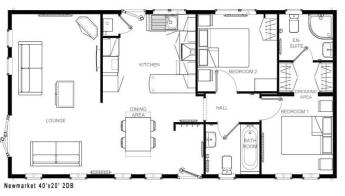

## Seascale, Cumbia, CA20

This brand-new, furnished luxury park home (40'x20') is perfect for those looking for a detached, easy to maintain, bungalow-style retirement property. The home has a modern kitchen and dining area, a comfortable living room, two double bedrooms, an en suite and a bathroom.