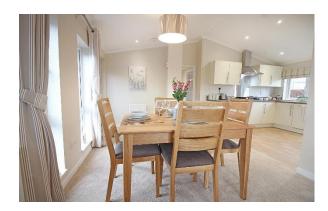

## Stratford-Upon-Avon, Warwickshire, CV37

This brand new, modern furnished Omar Newmarket (40'x20') park home is perfect for those looking for a detached, easy to maintain, bungalow style retirement property. The home features private parking, a kitchen and dining area, comfortable living room, two bedrooms and two bathrooms. The garden area is neat and easy to maintain.