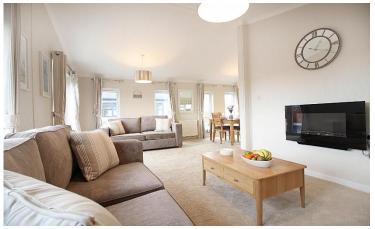

## Stratford-Upon-Avon, Warwickshire, CV37

This brand new, modern furnished Omar Newmarket (40'x20') park home is perfect for those looking for a detached, easy to maintain, bungalow style retirement property. The home features private parking, a kitchen and dining area, comfortable living room, two bedrooms and two bathrooms. The garden area is neat and easy to maintain.

Age restriction: Over 50s

Pet friendly: Yes

Site fees (at time of listing): £229.37 pcm

Residential license

Stock images have been used, the home on site may vary.