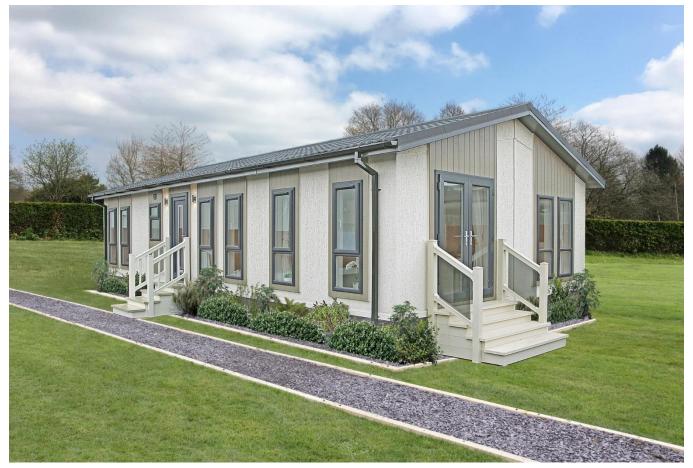

## Stratford-Upon-Avon, Warwickshire, CV37

This brand new, modern furnished Omar Newmarket (40'x20') park home is perfect for those looking for a detached, easy to maintain, bungalow style retirement property. The home features private parking, a kitchen and dining area, comfortable living room, two bedrooms and two bathrooms. The garden area is neat and easy to maintain.

Age restriction: Over 50s

Pet friendly: Yes

Site fees (at time of listing): £229.37 pcm

Residential license

Stock images have been used, the home on site may vary.