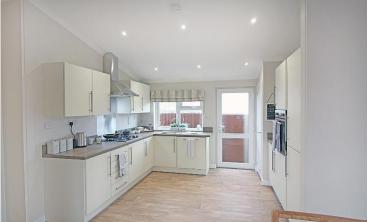

## Stratford-Upon-Avon, Warwickshire, CV37

This brand new, modern furnished Omar Newmarket (40'x20') park home is perfect for those looking for a detached, easy to maintain, bungalow style retirement property. The home features private parking, a kitchen and dining area, comfortable living room, two bedrooms and two bathrooms. The garden area is neat and easy to maintain.

Age restriction: Over 50s

Pet friendly: Yes

Site fees (at time of listing): £229.37 pcm

Residential license

Stock images have been used, the home on site may vary.