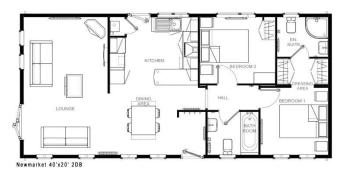

## Stratford-Upon-Avon, Warwickshire, CV37

This brand new, modern furnished Omar Newmarket (40'x20') park home is perfect for those looking for a detached, easy to maintain, bungalow style retirement property. The home features private parking, a kitchen and dining area, comfortable living room, two bedrooms and two bathrooms. The garden area is neat and easy to maintain.