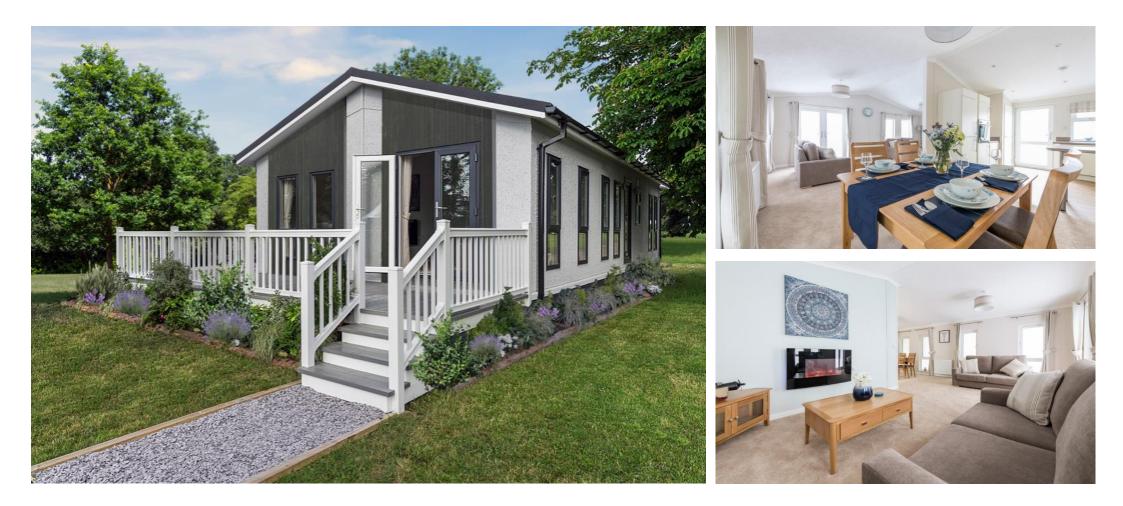

## £350,000

This brand new, modern-furnished Omar Newmarket luxury park home is perfect for those looking for a detached, easy to maintain, bungalow-style property. The homes have a fully fitted kitchen with integrated appliances, comfortable living area, two double bedrooms and two bathrooms.

Age restrictions: Over 50's Pet friendly: Yes Site fees: £179 per month Residential licence Stock images have been used, the home on site may vary