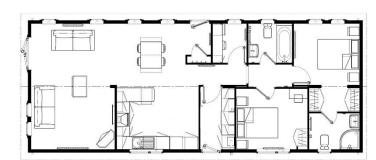

## £350,000

This brand new, modern-furnished Omar Newmarket luxury park home is perfect for those looking for a detached, easy to maintain, bungalow-style property. The homes have a fully fitted kitchen with integrated appliances, comfortable living area, two double bedrooms and two bathrooms.