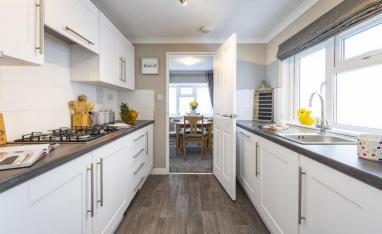

## Stratford-Upon-Avon, Warwicshire, CV37

This brand new, modern furnished Omar Regency (44'x20') park home is perfect for those looking for a detached, easy to maintain, bungalow style retirement property. The home features private parking, a kitchen and dining area, comfortable living room, two bedrooms and two bathrooms. The garden area is neat and easy to maintain.

## **Key Features**

- Brand new home
- Bus stop at park entrance
- Close To Nearby Amenities
- Garden space
- Ideal retirement property

- Modern fitted kitchen and bathrooms
- Over 50s
- Part-Exchange available for price certainty
- Pet-friendly
- Private parking