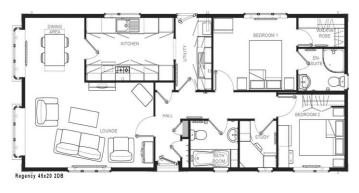

## Stratford-Upon-Avon, Warwicshire, CV37

This brand new, modern furnished Omar Regency (44'x20') park home is perfect for those looking for a detached, easy to maintain, bungalow style retirement property. The home features private parking, a kitchen and dining area, comfortable living room, two bedrooms and two bathrooms. The garden area is neat and easy to maintain.