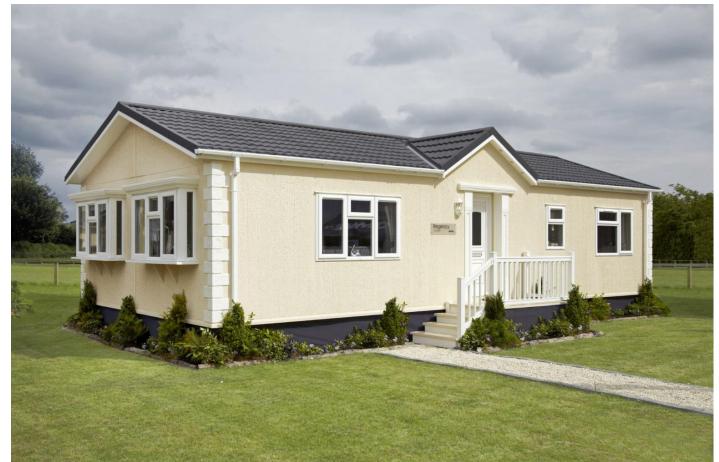

## Stratford-Upon-Avon, Warwicshire, CV37

This brand new, modern furnished Omar Regency (44'x20') park home is perfect for those looking for a detached, easy to maintain, bungalow style retirement property. The home features private parking, a kitchen and dining area, comfortable living room, two bedrooms and two bathrooms. The garden area is neat and easy to maintain.

This fully residential pet-friendly development is exclusive for the over 50s. The park is private and gated to offer safe and secure living. Nestled on the edge of the beautiful Cotswolds, this brand new development has the stunning backdrop of rolling countryside, whilst boasting excellent transport routes to nearby Stratford-upon-Avon, the Cotswolds and Chipping Campden.

Age restriction: Over 50s

Pet friendly: Yes

Site fees (at time of listing): £229.37 pcm

Residential license

Stock images have been used, the home on site may vary.