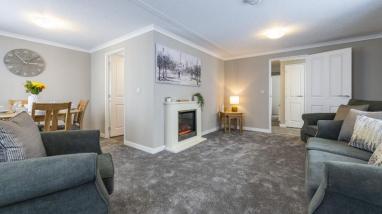

## Stratford-Upon-Avon, Warwicshire, CV37

This brand new, modern furnished Omar Regency (44'x20') park home is perfect for those looking for a detached, easy to maintain, bungalow style retirement property. The home features private parking, a kitchen and dining area, comfortable living room, two bedrooms and two bathrooms. The garden area is neat and easy to maintain.

## **Key Features**

- Brand new home
- Bus stop at park entrance
- Close To Nearby Amenities
- Garden space
- Ideal retirement property

- Modern fitted kitchen and bathrooms
- Over 50s
- Part-Exchange available for price certainty
- Pet-friendly
- Private parking