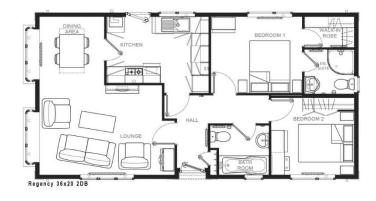

## Mansfield, Nottinghamshire, NG19

This brand-new, modern-furnished Omar Regency (36'x20') luxury park home is perfect for those looking for a detached, easy-to-maintain, bungalow-style property. The home features a spacious kitchen and dining room, comfortable living space, two double bedrooms, an en suite and a bathroom.