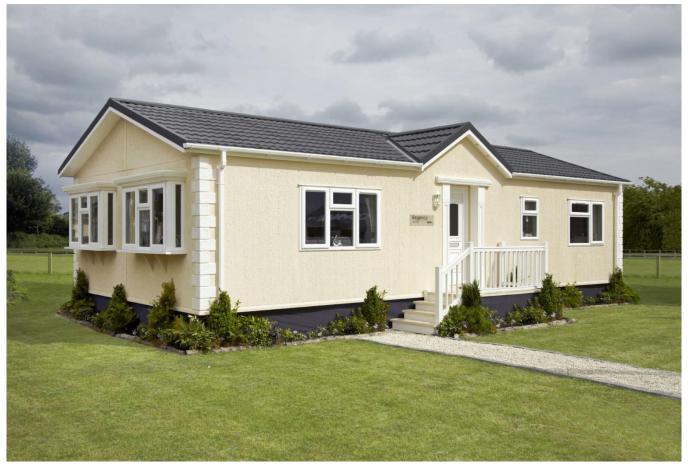

## Mansfield, Nottinghamshire, NG19

This brand-new, modern-furnished Omar Regency (36'x20') luxury park home is perfect for those looking for a detached, easy-to-maintain, bungalow-style property. The home features a spacious kitchen and dining room, comfortable living space, two double bedrooms, an en suite and a bathroom.