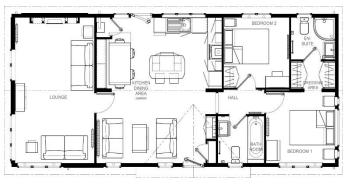

## Clacton-On-Sea, Essex, CO16

This brand-new, modern-furnished Omar Vision (45'x20') luxury park home is perfect for those looking for a detached, easy-to-maintain, bungalow-style property. The home features a spacious kitchen and dining room, comfortable living room with an electric fireplace, two double bedrooms, an en suite and bathroom. The landscaped exterior boasts a landscaped development and parking.