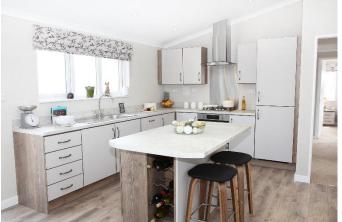

## Clacton-On-Sea, Essex, CO16

This brand-new, modern-furnished Omar Vision (45'x20') luxury park home is perfect for those looking for a detached, easy-to-maintain, bungalow-style property. The home features a spacious kitchen and dining room, comfortable living room with an electric fireplace, two double bedrooms, an en suite and bathroom. The landscaped exterior boasts a landscaped development and parking.