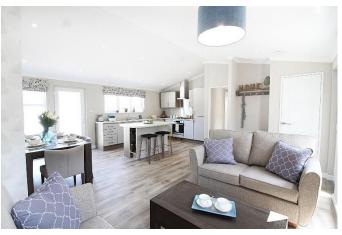

## Clacton-On-Sea, Essex, CO16

This brand-new, modern-furnished Omar Vision (45'x20') luxury park home is perfect for those looking for a detached, easy-to-maintain, bungalow-style property. The home features a spacious kitchen and dining room, comfortable living room with an electric fireplace, two double bedrooms, an en suite and bathroom. The landscaped exterior boasts a landscaped development and parking.