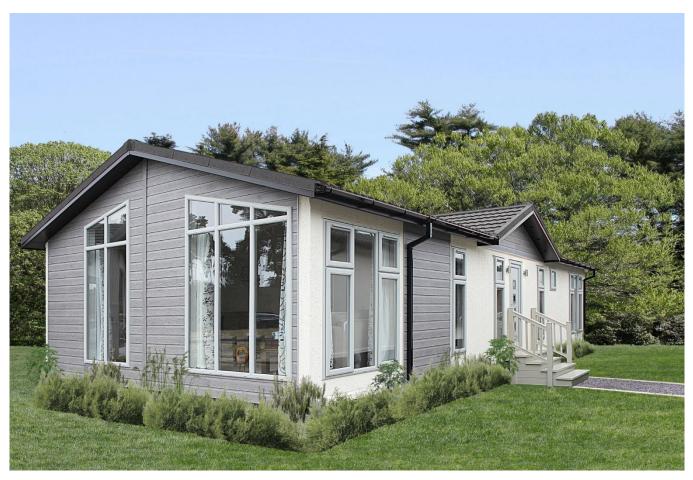

## Clacton-On-Sea, Essex, CO16

This brand-new, modern-furnished Omar Vision (45'x20') luxury park home is perfect for those looking for a detached, easy-to-maintain, bungalow-style property. The home features a spacious kitchen and dining room, comfortable living room with an electric fireplace, two double bedrooms, an en suite and bathroom. The landscaped exterior boasts a landscaped development and parking.