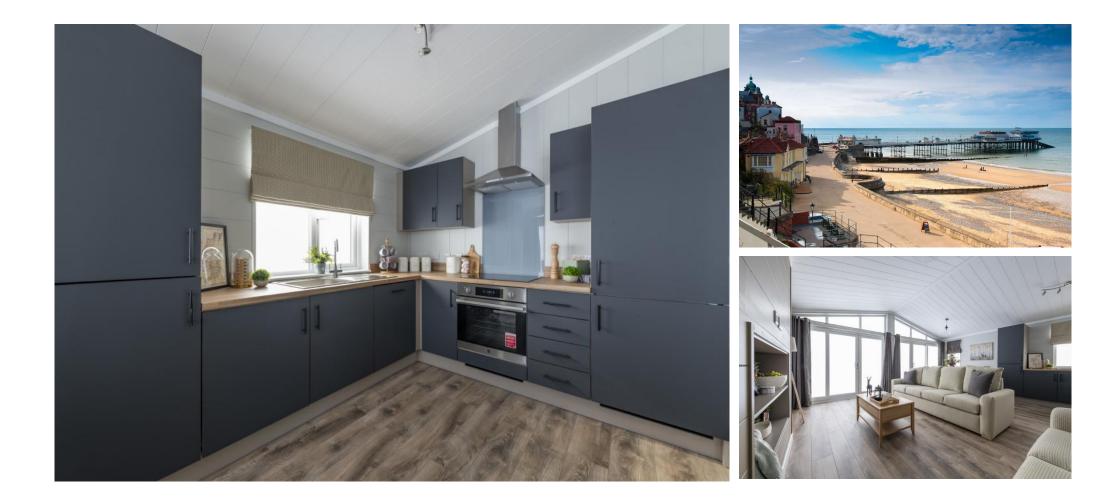

## £99,500

This brand-new, modern-furnished Omar Woodbury Highland (40'x14') luxury park home is perfect for those looking for a detached, easyto-maintain, bungalow-style property. The home features a spacious kitchen and dining area, comfortable living space, two bedrooms, an en suite and a bathroom.

Age restriction: None Pet friendly: Yes Site fees (at time of listing): £6,124.92 per year 12-month leisure license Stock images have been used.