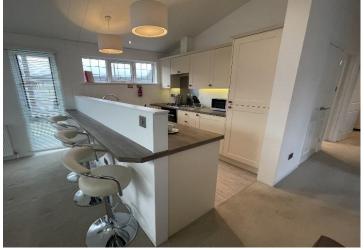

## North Walsham, Norfolk, NR28

This pre-owned, modern-furnished Pathfinder Tuscany (40'x20') luxury park home is perfect for those looking for a detached, easy-to-maintain, bungalow-style property. The home has a modern, spacious kitchen with integrated appliances, a comfortable living and dining area, two bedrooms, an en suite and a bathroom. The exterior boasts decking and garden space.