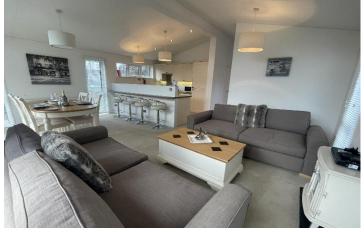

## North Walsham, Norfolk, NR28

This pre-owned, modern-furnished Pathfinder Tuscany (40'x20') luxury park home is perfect for those looking for a detached, easy-to-maintain, bungalow-style property. The home has a modern, spacious kitchen with integrated appliances, a comfortable living and dining area, two bedrooms, an en suite and a bathroom. The exterior boasts decking and garden space.