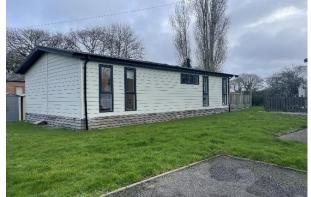

## North Walsham, Norfolk, NR28

This pre-owned, modern-furnished Pathfinder Tuscany (40'x20') luxury park home is perfect for those looking for a detached, easy-to-maintain, bungalow-style property. The home has a modern, spacious kitchen with integrated appliances, a comfortable living and dining area, two bedrooms, an en suite and a bathroom. The exterior boasts decking and garden space.