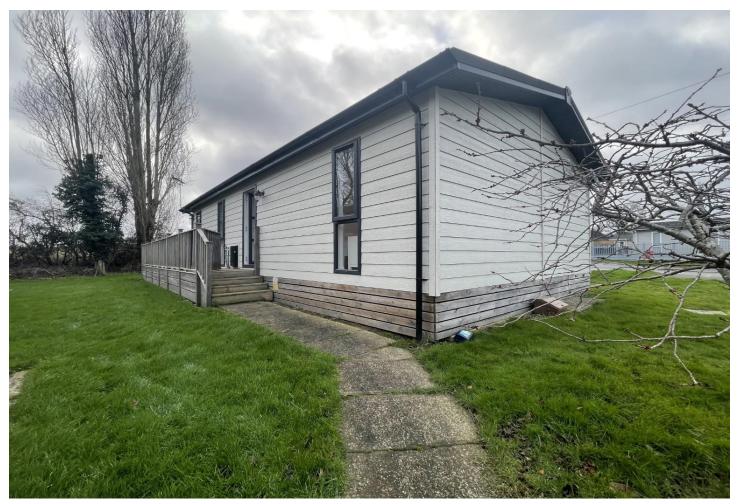

## North Walsham, Norfolk, NR28

This pre-owned, modern-furnished Pathfinder Tuscany (40'x20') luxury park home is perfect for those looking for a detached, easy-to-maintain, bungalow-style property. The home has a modern, spacious kitchen with integrated appliances, a comfortable living and dining area, two bedrooms, an en suite and a bathroom. The exterior boasts decking and garden space.