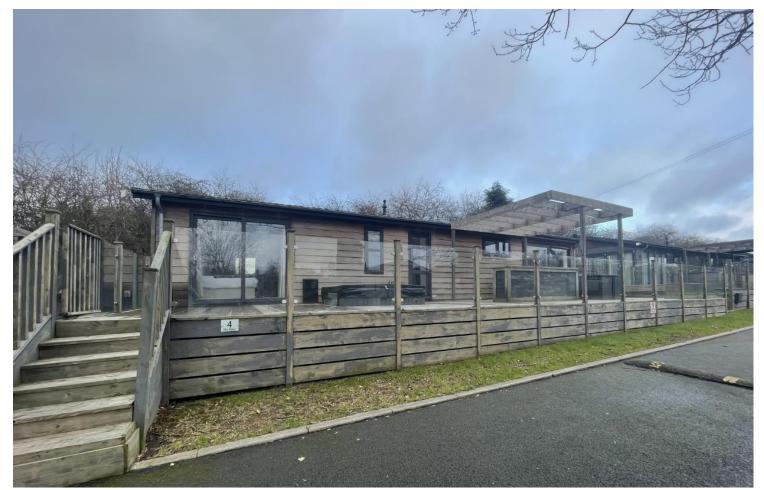

## North Walsham, Norfolk, NR28

This pre-owned, modern-furnished Pathfinder Summit (50'x22') luxury park home is perfect for those looking for a detached, easy-to-maintain, bungalow-style property. The home has a modern, spacious kitchen with integrated appliances, a comfortable living and dining area, two bedrooms, an en suite and a bathroom and the exterior boasts a large wrap around decking.

## **Key Features**

- Community Living
- Countryside location
- Large decking area
- Modern design
- On Site Facilities

- Over 45s
- Part Exchange Available
- Pet-Friendly
- Private, Gated Development

01793 840917