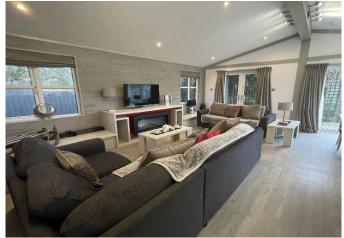

## North Walsham, Norfolk, NR28

This pre-owned, modern-furnished Pathfinder Summit (50'x22') luxury park home is perfect for those looking for a detached, easy-to-maintain, bungalow-style property. The home has a modern, spacious kitchen with integrated appliances, a comfortable living and dining area, two bedrooms, an en suite and a bathroom and the exterior boasts a large wrap around decking.