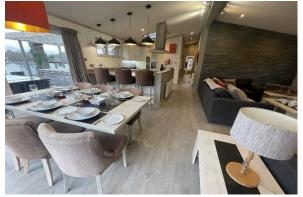

## North Walsham, Norfolk, NR28

This pre-owned, modern-furnished Pathfinder Summit (50'x22') luxury park home is perfect for those looking for a detached, easy-to-maintain, bungalow-style property. The home has a modern, spacious kitchen with integrated appliances, a comfortable living and dining area, two bedrooms, an en suite and a bathroom and the exterior boasts a large wrap around decking.