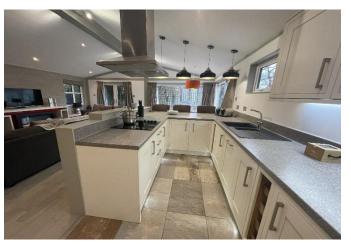

## North Walsham, Norfolk, NR28

This pre-owned, modern-furnished Pathfinder Summit (50'x22') luxury park home is perfect for those looking for a detached, easy-to-maintain, bungalow-style property. The home has a modern, spacious kitchen with integrated appliances, a comfortable living and dining area, two bedrooms, an en suite and a bathroom and the exterior boasts a large wrap around decking.