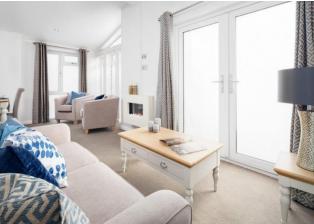

## Newquay, Cornwall, TR8

This brand new, modern-furnished Pathfinder Lighthouse (45'x20') luxury park home is perfect for those looking for a detached, easy to maintain, bungalow style retirement property. The home features a modern fitted kitchen with integrated appliances, as well as two bedrooms and two bathrooms. The living room offers a modern feature fireplace and contemporary statement furniture.

## **Key Features**

- Community Living
- Exceptionally High Specification
- Fully Furnished
- Gated and secure community
- Luxury 2 Bed Park Bungalow

- Over 45s
- Part Exchange Available
- Pet-Friendly
- Residential Park
- Show Homes available for immediate occupancy