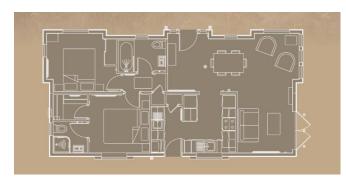

## Newquay, Cornwall, TR8

This brand new, modern-furnished Pathfinder Lighthouse (45'x20') luxury park home is perfect for those looking for a detached, easy to maintain, bungalow style retirement property. The home features a modern fitted kitchen with integrated appliances, as well as two bedrooms and two bathrooms. The living room offers a modern feature fireplace and contemporary statement furniture.

## **Key Features**

- Community Living
- Exceptionally High Specification
- Fully Furnished
- Gated and secure community
- Luxury 2 Bed Park Bungalow

- Over 45s
- Part Exchange Available
- Pet-Friendly
- Residential Park
- Show Homes available for immediate occupancy