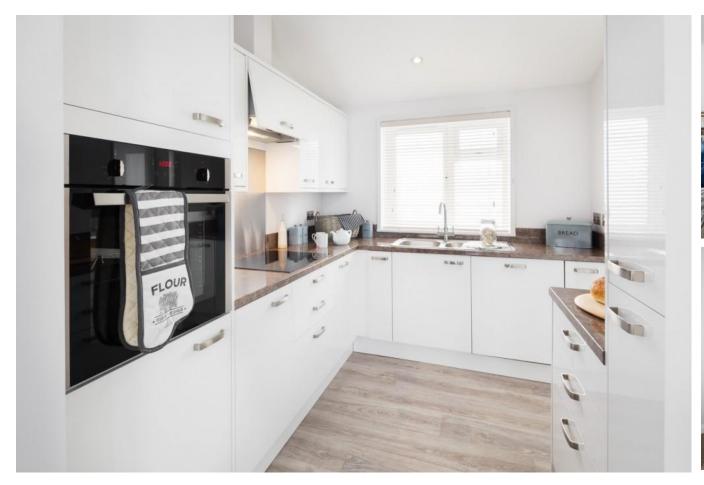

## Newquay, Cornwall, TR8

This brand new, modern-furnished Pathfinder Lighthouse (45'x20') luxury park home is perfect for those looking for a detached, easy to maintain, bungalow style retirement property. The home features a modern fitted kitchen with integrated appliances, as well as two bedrooms and two bathrooms. The living room offers a modern feature fireplace and contemporary statement furniture.

## **Key Features**

- Community Living
- Exceptionally High Specification
- Fully Furnished
- Gated and secure community
- Luxury 2 Bed Park Bungalow

- Over 45s
- Part Exchange Available
- Pet-Friendly
- Residential Park
- Show Homes available for immediate occupancy