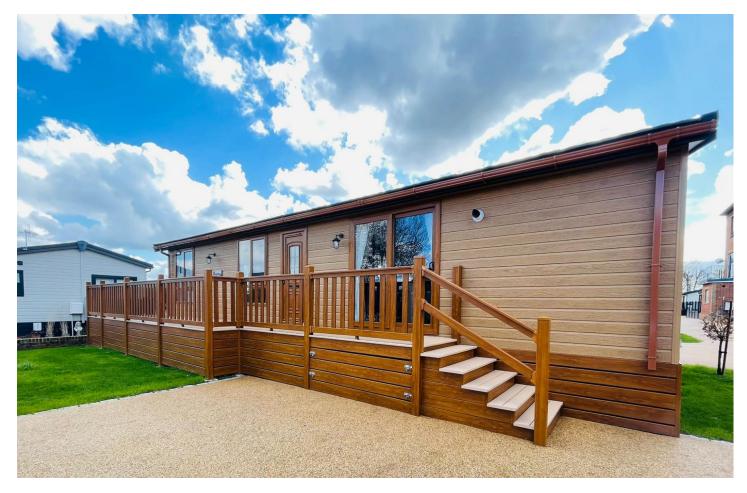

## Staines, Surrey, TW18

This brand new, fully furnished Pemberton Rivendale luxury park home is perfect for those looking for a detached, easy to maintain, bungalow-style retirement property. The open plan kitchen area features integrated appliances and a plush lounge suite with large windows in the living room. There are two double bedrooms, an en suite and a family bathroom.

Age restriction: Over 45s

Pet friendly: Yes

Site fees (at time of listing): £3,500 per year

Residential license

Stock images have been used, the home on site may vary.