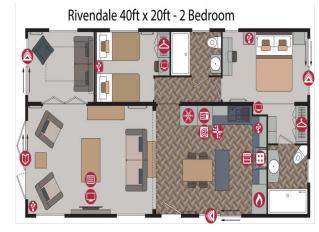

## Staines, Surrey, TW18

This brand new, fully furnished Pemberton Rivendale luxury park home is perfect for those looking for a detached, easy to maintain, bungalow-style retirement property. The open plan kitchen area features integrated appliances and a plush lounge suite with large windows in the living room. There are two double bedrooms, an en suite and a family bathroom.