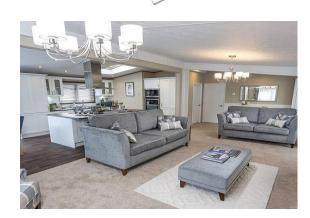

## £424,995

This brand new, fully-furnished

Pemberton Glendalde a luxury park home is perfect for those looking for a detached, easy to maintain, bungalow-style retirement property. The open plan kitchen area features integrated appliances including, the living room features a plush lounge suite, and large windows. There are two double bedrooms, an en suite and a family bathroom.