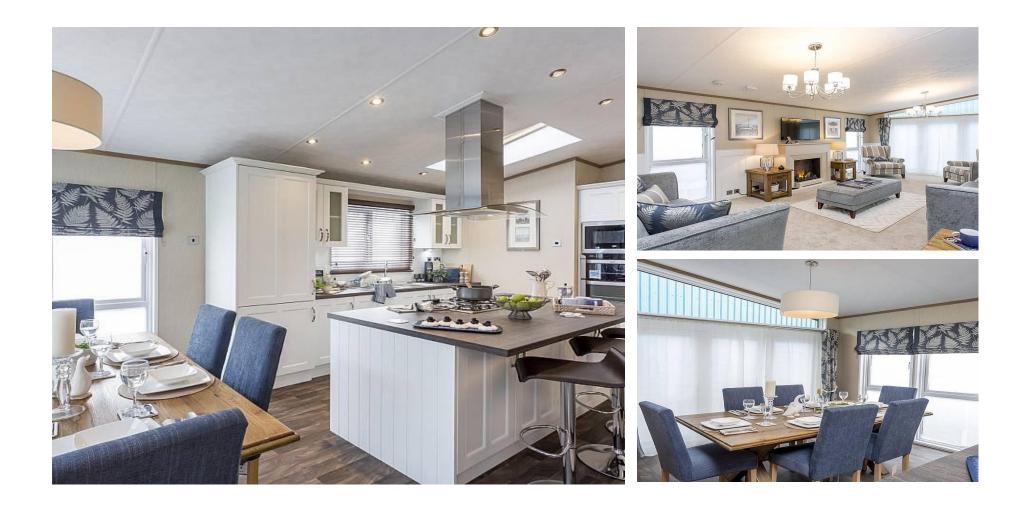

## £424,995

This brand new, fully-furnished

Pemberton Glendalde a luxury park home is perfect for those looking for a detached, easy to maintain, bungalow-style retirement property. The open plan kitchen area features integrated appliances including, the living room features a plush lounge suite, and large windows. There are two double bedrooms, an en suite and a family bathroom.