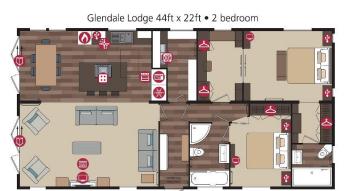

# Staines, Surrey, TW18

## £424,995

This brand new, fully-furnished

Pemberton Glendalde a luxury park home is perfect for those looking for a detached, easy to maintain, bungalow-style retirement property. The open plan kitchen area features integrated appliances including, the living room features a plush lounge suite, and large windows. There are two double bedrooms, an en suite and a family bathroom.