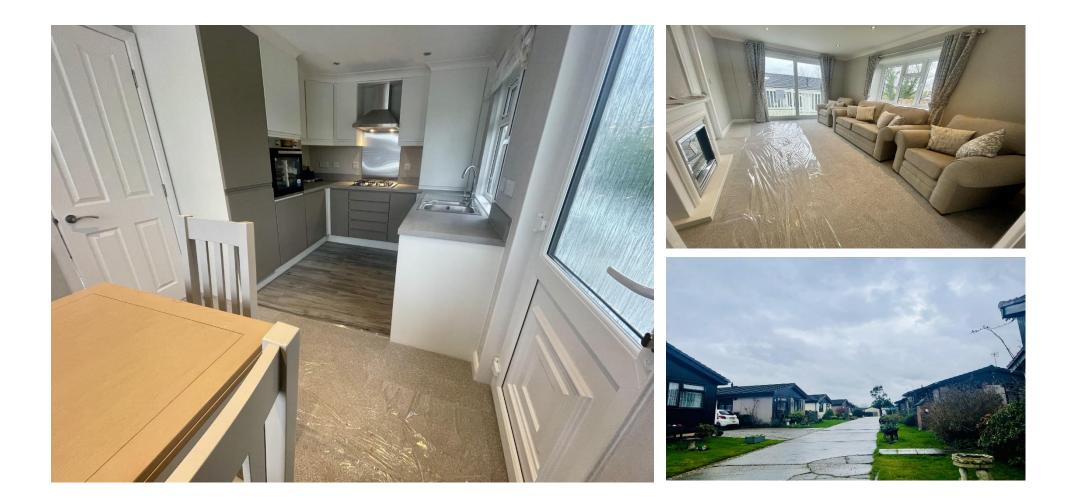

### £265,000

This brand-new, modern-furnished Stately Tredegar (30'x20') luxury park home is perfect for those looking for a detached, easy-to-maintain, bungalow-style property. The home has a spacious kitchen, comfortable living room, two bedrooms and a bathroom. The landscaped exterior boasts decking, garden space and a paved driveway. The home is on mains gas and the electricity is metered.

#### **Key Features**

- Brand new home
- Community
  Living
- Fully Furnished
- Modern design
- Over 50s

- Parking space
- Part Exchange Available
- Pet-Friendly
- Residential
  Development
- Village facilities nearby