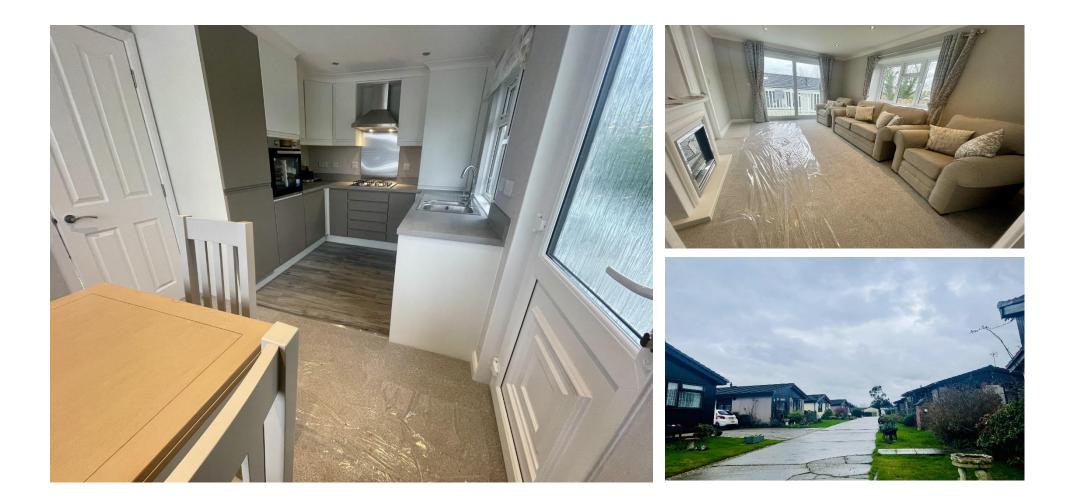

### £275,000

This brand-new, modern-furnished Stately Tredegar (30'x20') luxury park home is perfect for those looking for a detached, easy-to-maintain, bungalow-style property. The home has a spacious kitchen, comfortable living room, two bedrooms and a bathroom. The landscaped exterior boasts decking, garden space and a paved driveway. The home is on mains gas and the electricity is metered.

#### **Key Features**

- Brand new home
- Community
  Living
- Fully Furnished
- Modern design
- Over 50s

- Parking space
- Part Exchange Available
- Pet-Friendly
- Residential Development
- Village facilities nearby