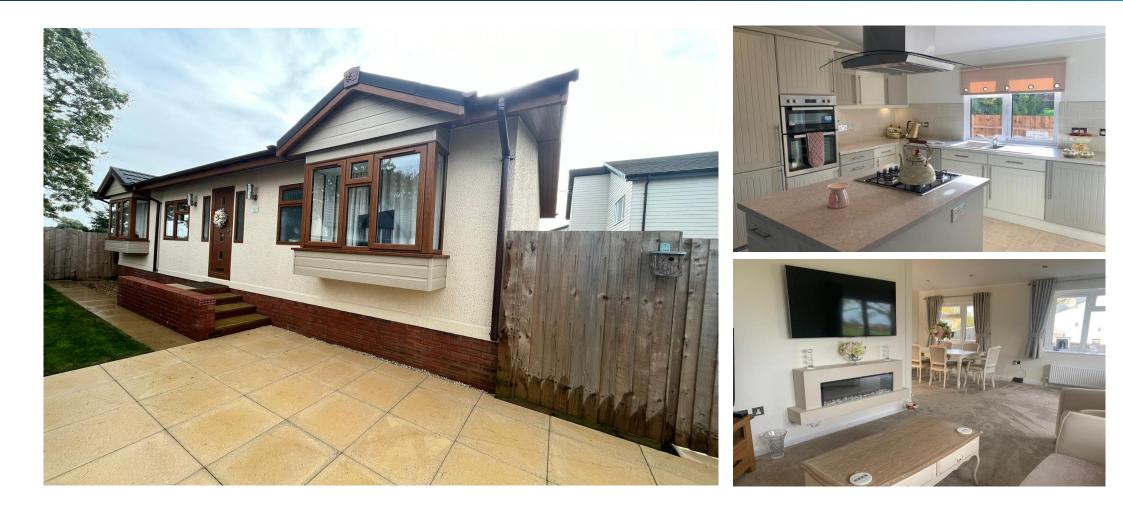

## £199,995

This nearly new pre-owned, modern Stately Chatsworth Gold (40'x20') luxury park home is perfect for those looking for a detached, easy to maintain, bungalow-style property. The home has a modern kitchen, a comfortable living area, two double bedrooms and two bathrooms. The landscaped exterior boasts a garden space and driveway.

#### **Key Features**

- Brand new home
- Countryside Views
- Exceptionally High Specification
- Fully Furnished
- Integrated Appliances

- Immaculate Condition
- Part Exchange Available
- Residential
  Development
- Two Double Bedrooms