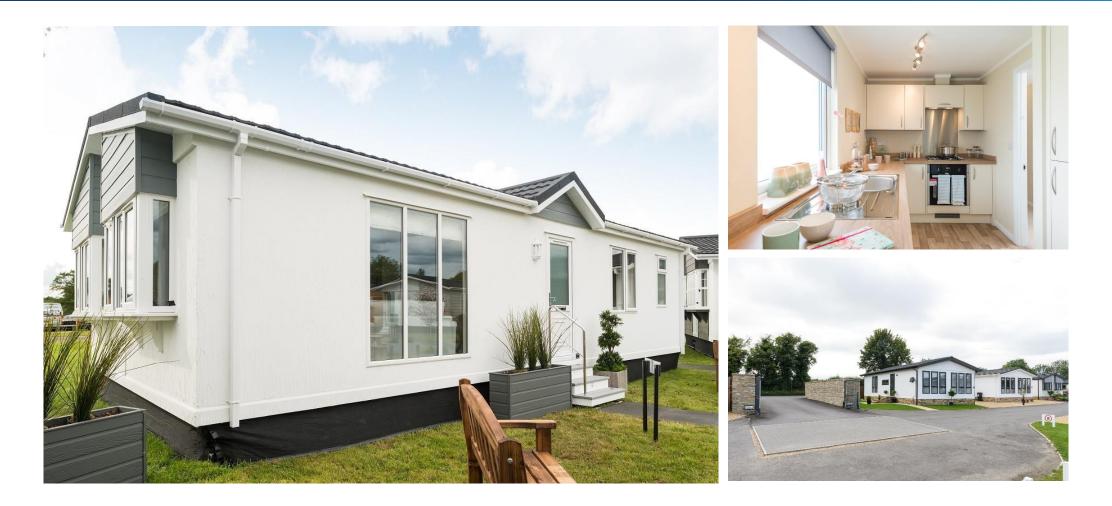

## £279,000

This brand new modern-furnished luxury Prestige Affinity park home (42'x20') is perfect for those looking for a detached, easy to maintain, bungalowstyle property. The home has a modern kitchen with integrated appliances, living and dining area, two double bedrooms, an en suite and a bathroom. The home has private gardens, paved patio and driveway.

Exclusive for over 45's, this established, landscaped development is in the stunning landscape of the Hampshire Downs, overlooking the Test Valley. Next door is the award-winning Wyke Down Country Pub and Restaurant offering real ales and homemade food with exclusive discounts for residents. The market town of Andover is just 2 miles from the park and hosts a wide range of amenities, shops, restaurants, and frequent direct trains into London Waterloo.

Age restriction: Over 45s Pet friendly: Yes (2 per home) Site fees: £795 per quarter Residential license Stock images have been used.