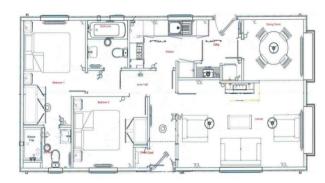

## £279,000

This brand new modern-furnished luxury Prestige Affinity park home (42'x20') is perfect for those looking for a detached, easy to maintain, bungalowstyle property. The home has a modern kitchen with integrated appliances, living and dining area, two double bedrooms, an en suite and a bathroom. The home has private gardens, paved patio and driveway.