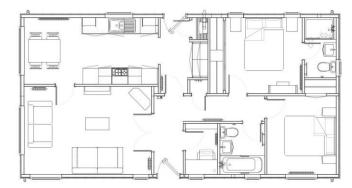

## Canvey Island, Essex, SS8

This brand new, modernfurnished Prestige Majestic park home (40'x20') is perfect for those looking for a detached, easy to maintain, bungalow-style retirement property. The home features comfortable open plan living and kitchen areas with large windows, modern furniture, and two double bedrooms.