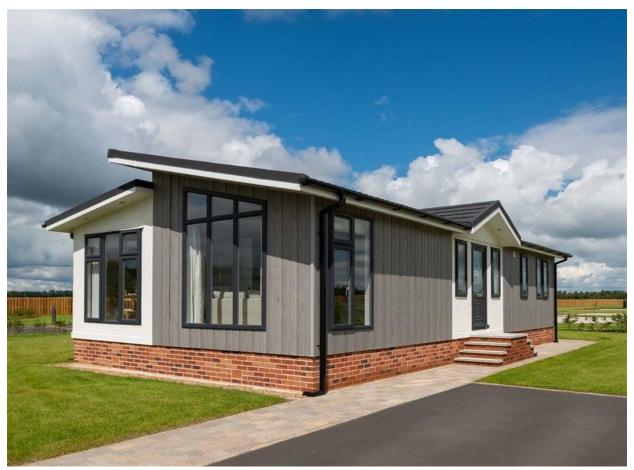

## Andover, Hampshire, SP11

This brand new modern-furnished luxury Prestige Majestic park home (42'x20') is perfect for those looking for a detached, easy to maintain, bungalowstyle property. The home has a modern kitchen with integrated appliances, living and dining area, two double bedrooms, an en suite and a bathroom. The home has private gardens, paved patio and driveway.

Exclusive for over 45's, this established, landscaped development is in the stunning landscape of the Hampshire Downs, overlooking the Test Valley. Next door is the award-winning Wyke Down Country Pub and Restaurant offering real ales and homemade food with exclusive discounts for residents. The market town of Andover is just 2 miles from the park and hosts a wide range of amenities, shops, restaurants, and frequent direct trains into London Waterloo.