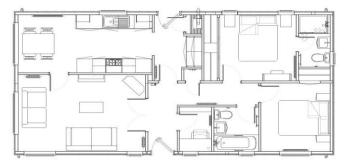

## Andover, Hampshire, SP11

This brand new modern-furnished luxury Prestige Majestic park home (42'x20') is perfect for those looking for a detached, easy to maintain, bungalowstyle property. The home has a modern kitchen with integrated appliances, living and dining area, two double bedrooms, an en suite and a bathroom. The home has private gardens, paved patio and driveway.