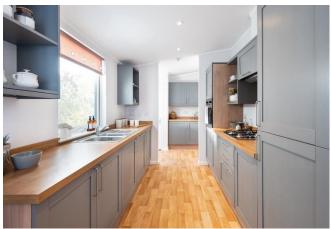

## Andover, Hampshire, SP11

This brand new modern-furnished luxury Prestige Majestic park home (42'x20') is perfect for those looking for a detached, easy to maintain, bungalowstyle property. The home has a modern kitchen with integrated appliances, living and dining area, two double bedrooms, an en suite and a bathroom. The home has private gardens, paved patio and driveway.

## **Key Features**

- Brand new home
- Fully Furnished
- Garage
- Garden space
- Modern Fitted Kitchen

- Over 45s
- Part Exchange Available
- Private Decking
- Private, Gated Development