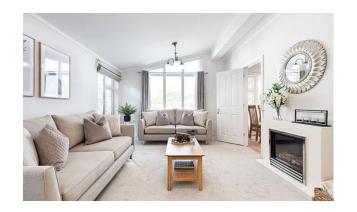

## Andover, Hampshire, SP11

This brand new modern-furnished luxury Prestige Majestic park home (42'x20') is perfect for those looking for a detached, easy to maintain, bungalowstyle property. The home has a modern kitchen with integrated appliances, living and dining area, two double bedrooms, an en suite and a bathroom. The home has private gardens, paved patio and driveway.