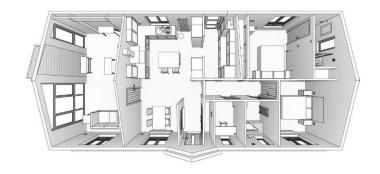

## Andover, Hampshire, SP11

This brand new modern-furnished luxury Prestige Residence Plus park home (52'x22') is perfect for those looking for a detached, easy to maintain, bungalow-style property. The home has a modern kitchen with integrated appliances, living and dining area, two double bedrooms, an en suite and a bathroom. The home has private gardens, paved patio and driveway.

## **Key Features**

- Brand new home
- Fully Furnished
- Garage
- Garden space
- Modern Fitted Kitchen

- Over 45s
- Part Exchange Available
- Private Decking
- Private, GatedDevelopment

01793 840917

advice@quickmoveproperties.co.uk