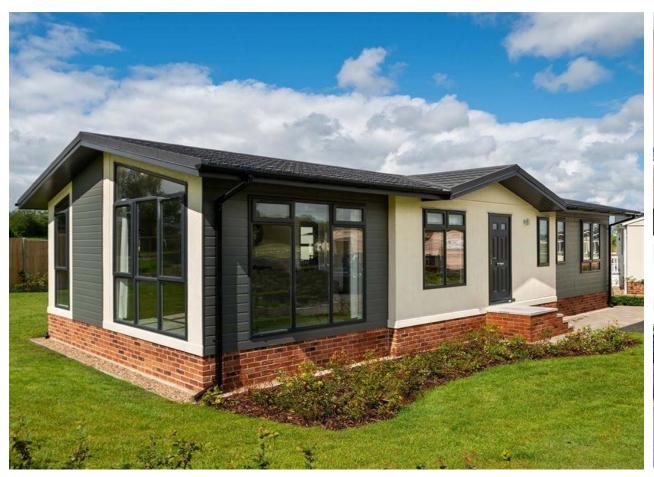

## Andover, Hampshire, SP11

This brand new modern-furnished luxury Prestige Residence Plus park home (52'x22') is perfect for those looking for a detached, easy to maintain, bungalow-style property. The home has a modern kitchen with integrated appliances, living and dining area, two double bedrooms, an en suite and a bathroom. The home has private gardens, paved patio and driveway.