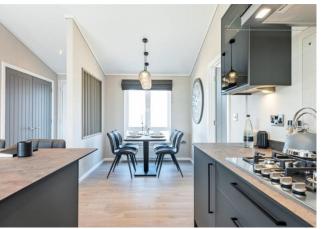

## Andover, Hampshire, SP11

This brand new modern-furnished luxury Prestige Residence Plus park home (52'x22') is perfect for those looking for a detached, easy to maintain, bungalow-style property. The home has a modern kitchen with integrated appliances, living and dining area, two double bedrooms, an en suite and a bathroom. The home has private gardens, paved patio and driveway.

## **Key Features**

- Brand new home
- Fully Furnished
- Garage
- Garden space
- Modern Fitted Kitchen

- Over 45s
- Part Exchange Available
- Private Decking
- Private, GatedDevelopment

01793 840917

advice@quickmoveproperties.co.uk