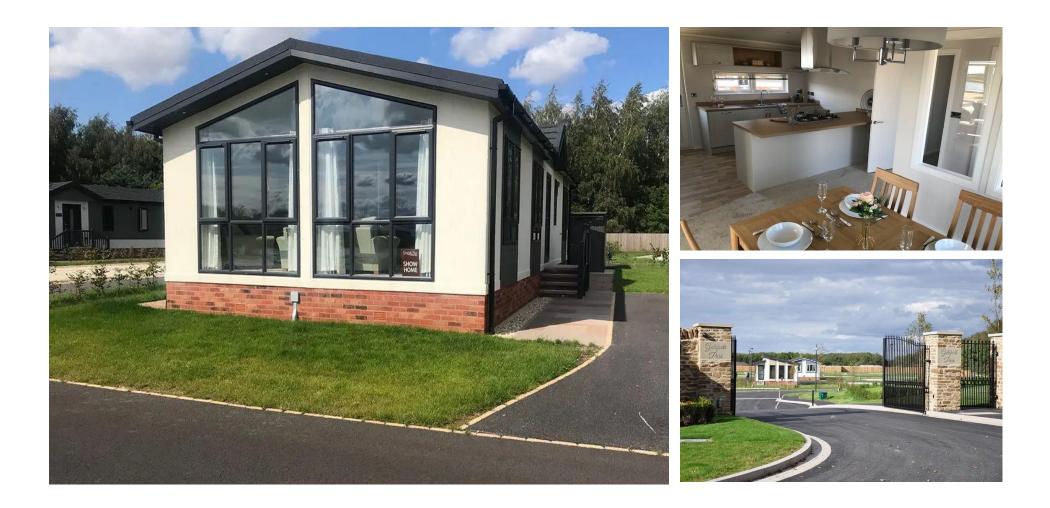

# £260,210

This brand new, modern-furnished Prestige Sofia (44'x20') luxury park home is perfect for those looking for a detached, easy to maintain, bungalow-style property. This home features comfortable furniture and a modern kitchen with integrated appliances. Each home comes with an 8'x10' shed.

The park features a gated entrance with CCTV, providing a safe environment that is not often found in urban areas. The park is in the process of expanding, with plans for a fishing lake and communal shops scheduled for next year. The 45-acre park is well located in Yorkshire. Right next door to Selby Golf Course, only 4 miles from the historic market town of Selby.