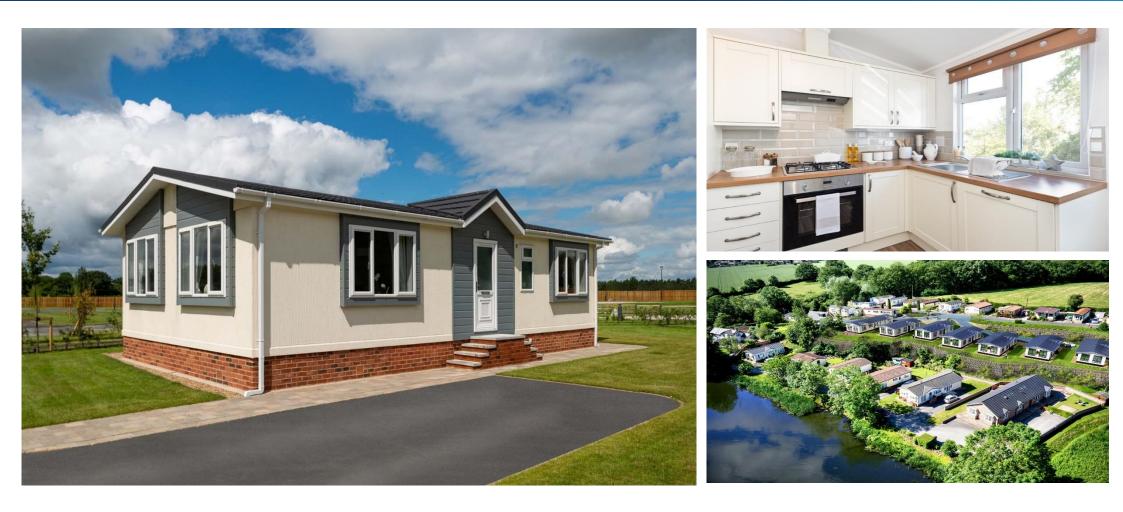

### £240,000

This brand-new, modern-furnished Prestige Sonata (40'x20') luxury park home is perfect for those looking for a detached, easy-to-maintain, bungalow-style property. The home has a spacious kitchen, living and dining area, two double bedrooms, an en suite and a bathroom. Each home has its own parking space with additional visitor parking available.

Age restriction: Over 50s Pet friendly: Yes Site fees (at time of listing): £2,550 per year Residential license Stock images have been used.