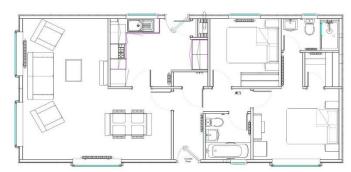

### £240,000

This brand-new, modern-furnished Prestige Sonata (40'x20') luxury park home is perfect for those looking for a detached, easy-to-maintain, bungalow-style property. The home has a spacious kitchen, living and dining area, two double bedrooms, an en suite and a bathroom. Each home has its own parking space with additional visitor parking available.