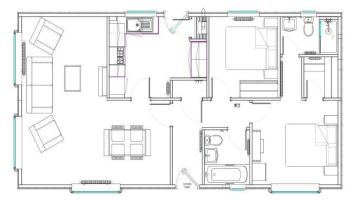

## Chorley, Shropshire, WV16

This brand new, modern-furnished Prestige Sonata (45'x20') luxury park home is perfect for those looking for a detached, easy to maintain, bungalow-style property. The home features a spacious kitchen, comfortable living room, two double bedrooms, an en suite and family bathroom.