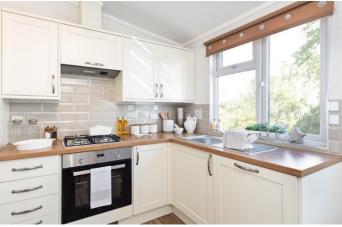

## Chorley, Shropshire, WV16

This brand new, modern-furnished Prestige Sonata (45'x20') luxury park home is perfect for those looking for a detached, easy to maintain, bungalow-style property. The home features a spacious kitchen, comfortable living room, two double bedrooms, an en suite and family bathroom.