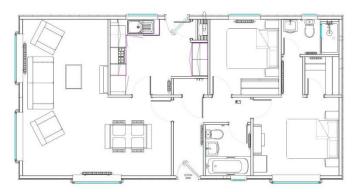

### £279,000

This brand new modern-furnished luxury Prestige Sonata park home (40'x22') is perfect for those looking for a detached, easy to maintain, bungalow-style property. The home has a modern kitchen with integrated appliances, living and dining area, two double bedrooms, an en suite and a bathroom. The home has private gardens, paved patio and driveway.