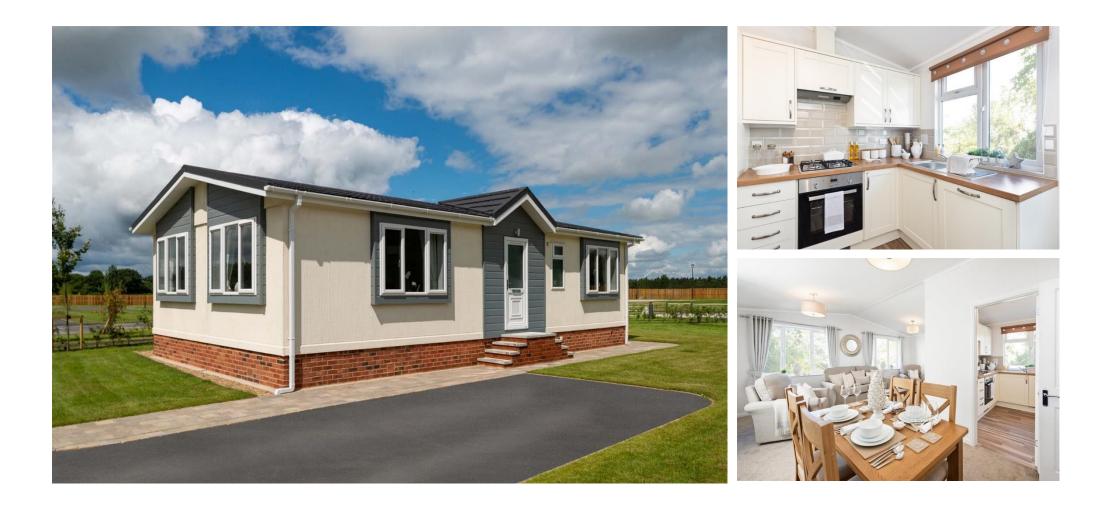

### £279,000

This brand new modern-furnished luxury Prestige Sonata park home (40'x22') is perfect for those looking for a detached, easy to maintain, bungalow-style property. The home has a modern kitchen with integrated appliances, living and dining area, two double bedrooms, an en suite and a bathroom. The home has private gardens, paved patio and driveway.

Exclusive for over 45's, this established, landscaped development is in the stunning landscape of the Hampshire Downs, overlooking the Test Valley. Next door is the award-winning Wyke Down Country Pub and Restaurant offering real ales and homemade food with exclusive discounts for residents. The market town of Andover is just 2 miles from the park and hosts a wide range of amenities, shops, restaurants, and frequent direct trains into London Waterloo.

#### **Key Features**

- Brand new home
- Fully Furnished
- Garage
- Garden space
- Modern Fitted Kitchen

- Over 45s
- Part Exchange Available
- Private Decking
- Private, Gated
  Development

**CONTACT US** 01793 840917 advice@quickmoveproperties.co.uk