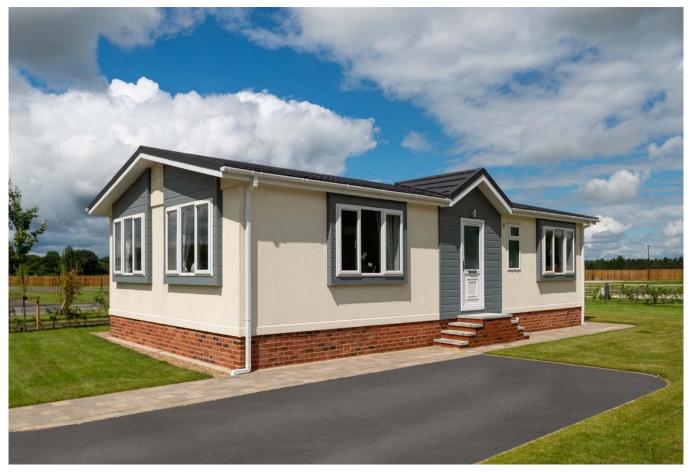

## Vale Of York, Yorkshire, YO8

This brand new, modern-furnished Prestige Sonata (40'x20') luxury park home features comfortable furniture and a modern kitchen with integrated appliances and each home comes with an 8'x10' shed.

Age restriction: Over 50's

Pet friendly: Yes

Site fees: £252.73 per month

Stock images have been used, the home on site may vary