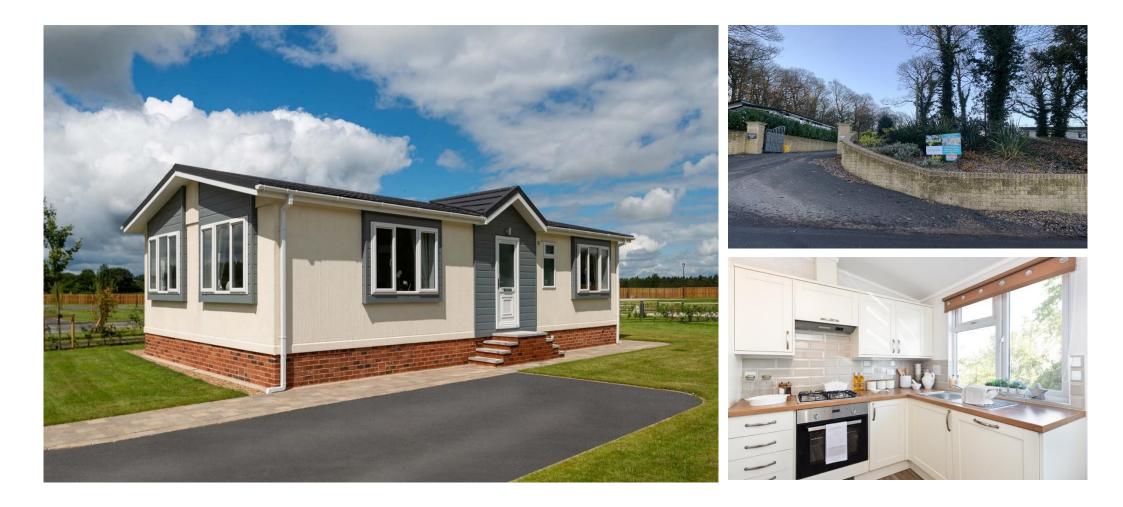

## £229,995

This brand-new, modern-furnished Prestige Sonata (42'x20') luxury park home is perfect for those looking for a detached, easy-to-maintain, bungalowstyle property. The home has a modern, spacious kitchen with integrated appliances, a comfortable living and dining area, two double bedrooms, an en suite and a bathroom.

The residential park home development is located on a slight hillside slope providing panoramic views of the surrounding countryside. The development is in the village Clayton West, near the picturesque village of Denby Dale. A range of restaurants, shops and other amenities are only a short drive away. Found between the Yorkshire Dales and the Peak District, with sprawling countryside, idyllic villages, and historic locations within easy reach. The larger market town of Huddersfield is 30 minutes' drive from the park, and the city of Sheffield is 45 minutes away.

Age restriction: Over 45s Pet friendly: Yes Site fees: £283.50 per month Residential license Council Tax Band A