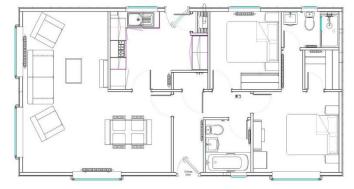

## £229,995

This brand-new, modern-furnished Prestige Sonata (42'x20') luxury park home is perfect for those looking for a detached, easy-to-maintain, bungalowstyle property. The home has a modern, spacious kitchen with integrated appliances, a comfortable living and dining area, two double bedrooms, an en suite and a bathroom.