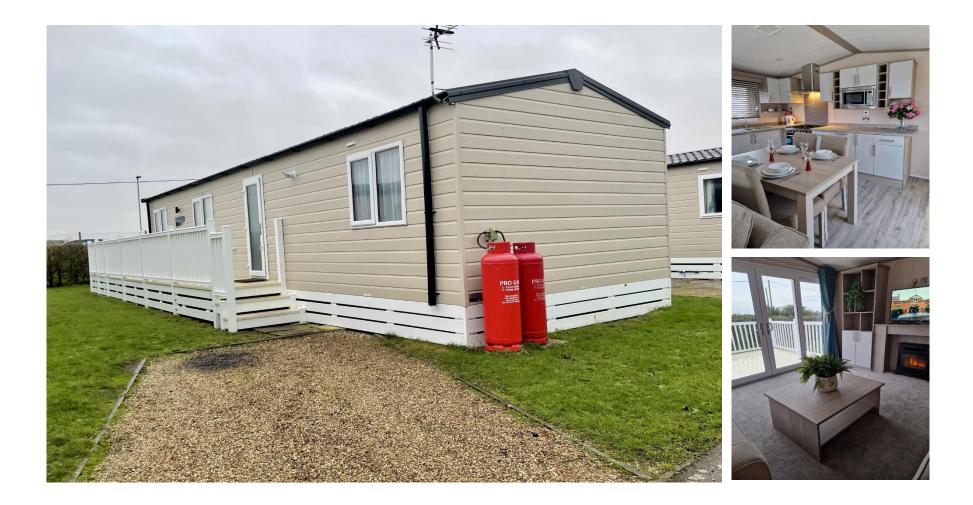

## **Colchester, Essex, CO7**

This brand-new, modern-furnished Regal Charmouth (42'x13') luxury park home is perfect for those looking for a detached, easy-to-maintain, bungalow-style property. The home has an openplan kitchen, dining and living area, with large windows overlooking the park. There are two bedrooms, an en suite and a family bathroom. The home is built to a high standard, with modern touches and integrated appliances.