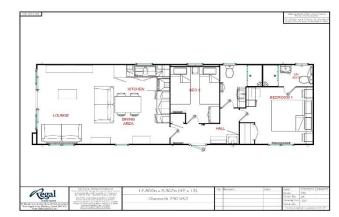

## **Colchester, Essex, CO7**

This brand-new, modern-furnished Regal Charmouth (42'x13') luxury park home is perfect for those looking for a detached, easy-to-maintain, bungalow-style property. The home has an openplan kitchen, dining and living area, with large windows overlooking the park. There are two bedrooms, an en suite and a family bathroom. The home is built to a high standard, with modern touches and integrated appliances.