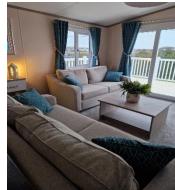

## **Colchester, Essex, CO7**

This brand-new, modern-furnished Regal Charmouth (42'x13') luxury park home is perfect for those looking for a detached, easy-to-maintain, bungalow-style property. The home has an openplan kitchen, dining and living area, with large windows overlooking the park. There are two bedrooms, an en suite and a family bathroom. The home is built to a high standard, with modern touches and integrated appliances.