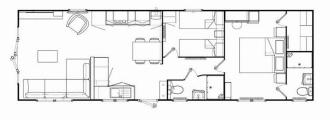

## Colchester, Essex, CO7

This brand-new, modern-furnished Regal Hemsworth (42'x14') luxury park home is perfect for those looking for a detached, easy-to-maintain, bungalow-style property. The home has an open plan kitchen, dining and living area, with large windows overlooking the park. There are two bedrooms, an en suite and a family bathroom. The home is built to a high standard, with modern touches and integrated appliances.