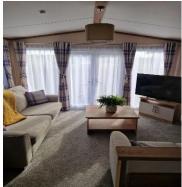

## Colchester, Essex, CO7

This brand-new, modern-furnished Regal Hemsworth (42'x14') luxury park home is perfect for those looking for a detached, easy-to-maintain, bungalow-style property. The home has an open plan kitchen, dining and living area, with large windows overlooking the park. There are two bedrooms, an en suite and a family bathroom. The home is built to a high standard, with modern touches and integrated appliances.