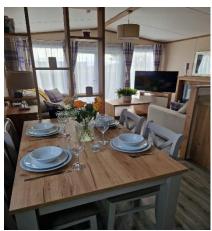

## Colchester, Essex, CO7

This brand-new, modern-furnished Regal Hemsworth (42'x14') luxury park home is perfect for those looking for a detached, easy-to-maintain, bungalow-style property. The home has an open plan kitchen, dining and living area, with large windows overlooking the park. There are two bedrooms, an en suite and a family bathroom. The home is built to a high standard, with modern touches and integrated appliances.