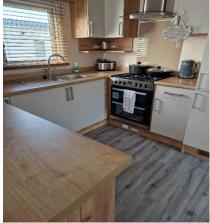

## Colchester, Essex, CO7

This brand-new, modern-furnished Regal Hemsworth (42'x14') luxury park home is perfect for those looking for a detached, easy-to-maintain, bungalow-style property. The home has an open plan kitchen, dining and living area, with large windows overlooking the park. There are two bedrooms, an en suite and a family bathroom. The home is built to a high standard, with modern touches and integrated appliances.