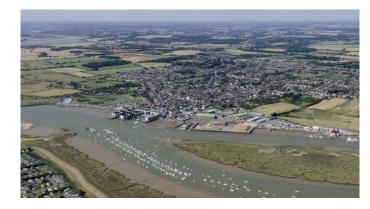

This 10-month leisure development is a popular holiday spot on the south coast. This holiday park is a short walk from Brightlingsea, a historic coastal town with sandy beaches, waterside bars, and restaurants. The nearby coast is a small Blue Flag beach, lined with beach huts. There is a popular saltwater pool that is often enjoyed by younger ones. Brightlingsea's freshwater lido, which has a 50m swimming pool and a children's pool, is also nearby.