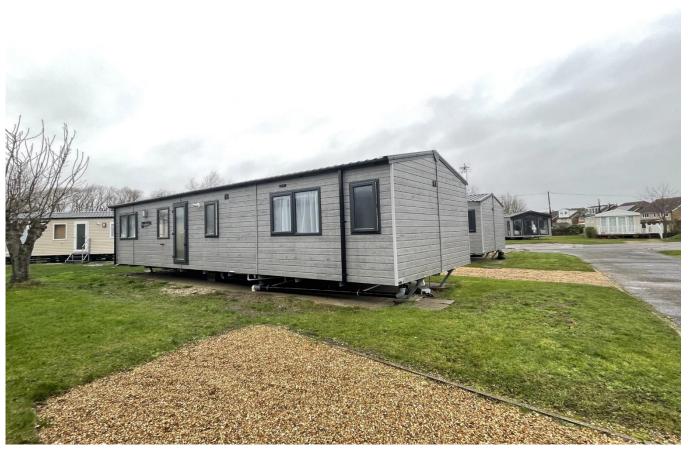

## Colchester, Essex, CO7

This brand-new, modern-furnished Regal Hemsworth (42'x14') luxury park home is perfect for those looking for a detached, easy-to-maintain, bungalow-style property. The home has an open plan kitchen, dining and living area, with large windows overlooking the park. There are two bedrooms, an en suite and a family bathroom. The home is built to a high standard, with modern touches and integrated appliances.