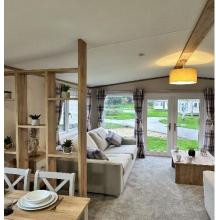

## Lowestoft, Suffolk, NR33

This brand-new, modern-furnished Regal Hemsworth (40'x12') luxury park home is perfect for those looking for a detached, easy-to-maintain, bungalow-style property. The home has a modern, spacious kitchen with integrated appliances, a comfortable living and dining area, two double bedrooms, an en suite and a bathroom.