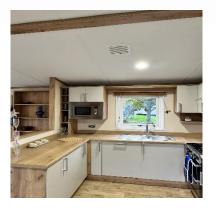

## Lowestoft, Suffolk, NR33

This brand-new, modern-furnished Regal Hemsworth (40'x12') luxury park home is perfect for those looking for a detached, easy-to-maintain, bungalow-style property. The home has a modern, spacious kitchen with integrated appliances, a comfortable living and dining area, two double bedrooms, an en suite and a bathroom.