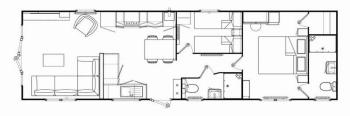

## Lowestoft, Suffolk, NR33

This brand-new, modern-furnished Regal Hemsworth (40'x12') luxury park home is perfect for those looking for a detached, easy-to-maintain, bungalow-style property. The home has a modern, spacious kitchen with integrated appliances, a comfortable living and dining area, two double bedrooms, an en suite and a bathroom.