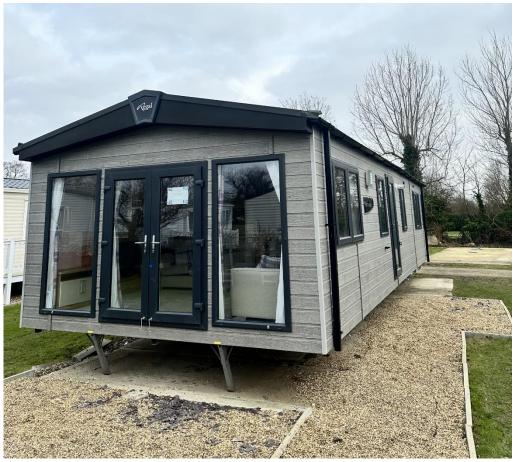

## Lowestoft, Suffolk, NR33

This brand-new, modern-furnished Regal Hemsworth (40'x12') luxury park home is perfect for those looking for a detached, easy-to-maintain, bungalow-style property. The home has a modern, spacious kitchen with integrated appliances, a comfortable living and dining area, two double bedrooms, an en suite and a bathroom.