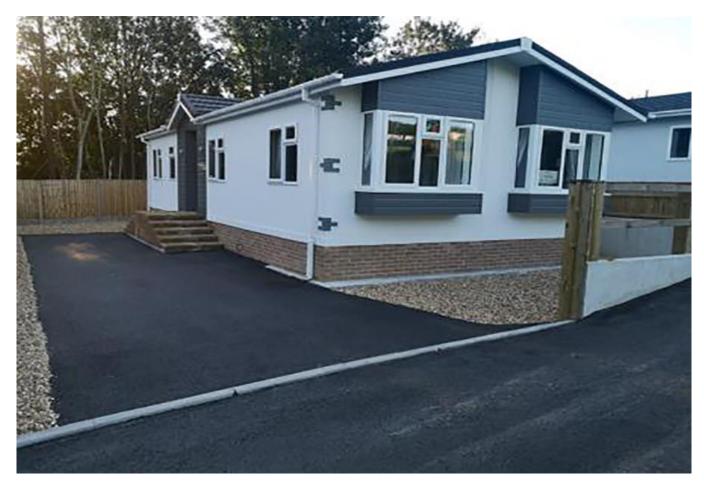

## Yeovil, Somerset, BA21

This brand-new, modern-furnished Stately Tredegar Contemporary (40'x20') luxury park home features a spacious kitchen, dining and living area, two double bedrooms, an en suite and a bathroom. The landscaped exterior boasts a private garden and driveway.

Located on the outskirts of the market town of Yeovil, this park provides community living for like-minded residents. The park is landscaped and private, to offer safe and secure living. Built in a countryside location, the park offers their residents the opportunity for an active lifestyle that is also suitable for pets.

Age restriction: Over 50's

Pet friendly: Yes Site fees: TBC

Stock images have been used, the home on site may vary