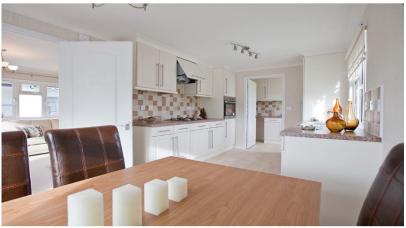

## Yeovil, Somerset, BA21

This brand-new, modern-furnished Stately Tredegar Contemporary (40'x20') luxury park home features a spacious kitchen, dining and living area, two double bedrooms, an en suite and a bathroom. The landscaped exterior boasts a private garden and driveway.

Age restriction: Over 50's

Pet friendly: Yes Site fees: TBC

Stock images have been used, the home on site may vary