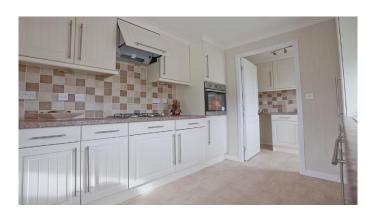

## Yeovil, Somerset, BA21

This brand-new, modern-furnished Stately Tredegar Contemporary (40'x20') luxury park home features a spacious kitchen, dining and living area, two double bedrooms, an en suite and a bathroom. The landscaped exterior boasts a private garden and driveway.

Age restriction: Over 50's

Pet friendly: Yes Site fees: TBC

Stock images have been used, the home on site may vary