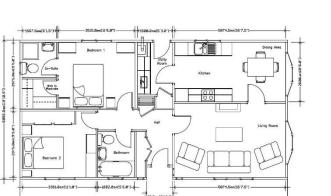

## Yeovil, Somerset, BA21

This brand-new, modern-furnished Stately Tredegar Contemporary (40'x20') luxury park home features a spacious kitchen, dining and living area, two double bedrooms, an en suite and a bathroom. The landscaped exterior boasts a private garden and driveway.