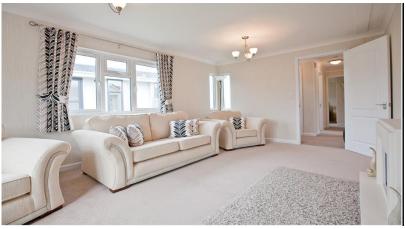

## Yeovil, Somerset, BA21

This brand-new, modern-furnished Stately Tredegar Contemporary (40'x20') luxury park home features a spacious kitchen, dining and living area, two double bedrooms, an en suite and a bathroom. The landscaped exterior boasts a private garden and driveway.

Age restriction: Over 50's

Pet friendly: Yes Site fees: TBC

Stock images have been used, the home on site may vary