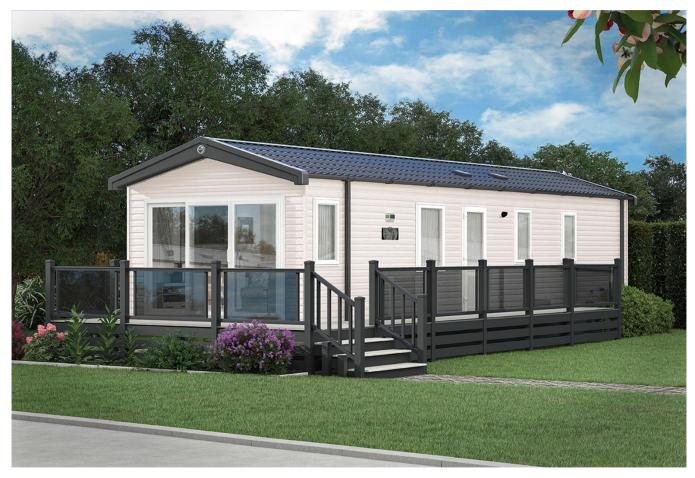

## Northwich, Cheshire, CW8

This brand new, modern-furnished Swift Bordeaux (38'x12') luxury lodge is perfect for those looking for a detached, easy to maintain, bungalow-style holiday property. The lodge is built to a high specification, with an open plan kitchen and living area, two bedrooms, and en suite and a bathroom.

Age restriction: None Pet friendly: Yes

Site fees: £3,900 per year

Stock images have been used, the home on site may vary