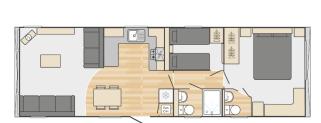

## Northwich, Cheshire, CW8

This brand new, modern-furnished Swift Bordeaux (38'x12') luxury lodge is perfect for those looking for a detached, easy to maintain, bungalow-style holiday property. The lodge is built to a high specification, with an open plan kitchen and living area, two bedrooms, and en suite and a bathroom.