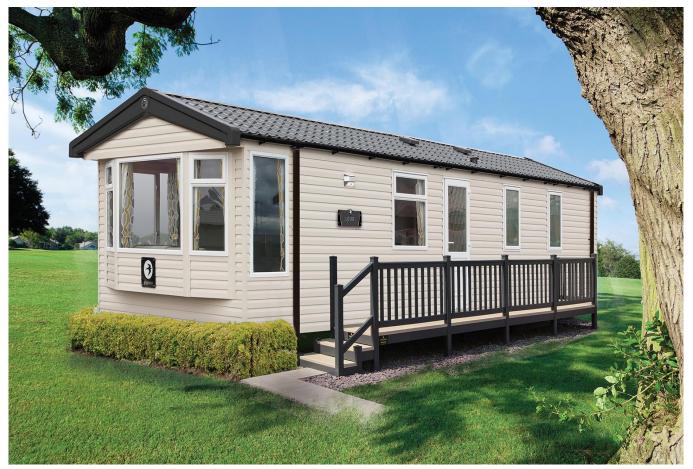

## Northwich, Cheshire, CW8

This brand new, modern-furnished Swift Loire (32'x12') luxury lodge is perfect for those looking for a detached, easy to maintain, bungalow-style holiday property. The lodge is built to a high specification, with an open plan kitchen and living area, two bedrooms, and a bathroom.

Age restriction: None

Pet friendly: Yes

Site fees: £3,900 per year

Stock images have been used, the home on site may vary