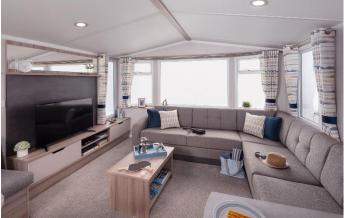

## Northwich, Cheshire, CW8

This brand new, modern-furnished Swift Loire (32'x12') luxury lodge is perfect for those looking for a detached, easy to maintain, bungalow-style holiday property. The lodge is built to a high specification, with an open plan kitchen and living area, two bedrooms, and a bathroom.