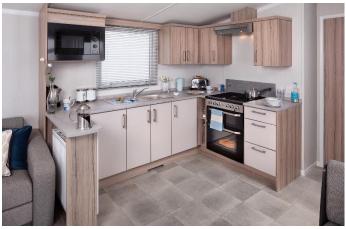

## Northwich, Cheshire, CW8

This brand new, modern-furnished Swift Loire (32'x12') luxury lodge is perfect for those looking for a detached, easy to maintain, bungalow-style holiday property. The lodge is built to a high specification, with an open plan kitchen and living area, two bedrooms, and a bathroom.