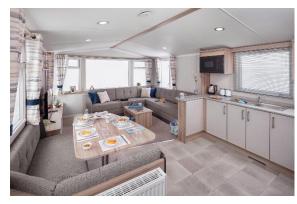

## Northwich, Cheshire, CW8

This brand new, modern-furnished Swift Loire (32'x12') luxury lodge is perfect for those looking for a detached, easy to maintain, bungalow-style holiday property. The lodge is built to a high specification, with an open plan kitchen and living area, two bedrooms, and a bathroom.