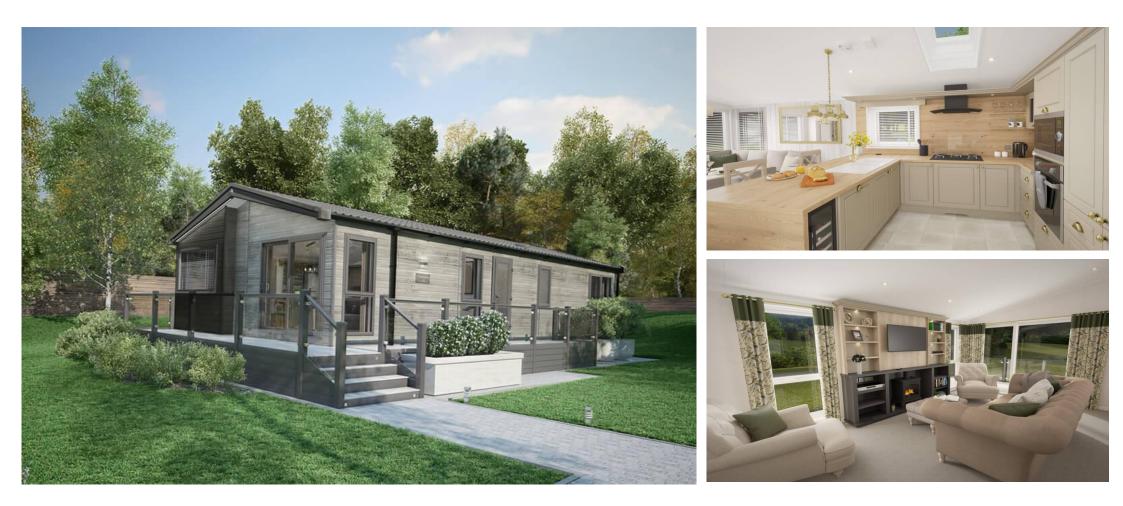

### £194,540

This brand new, modern-furnished Swift Toronto Country Style (43'x20') luxury lodge is perfect for those looking for a detached, easy to maintain, bungalow-style holiday property. The lodge is built to a high specification, with an semi-open plan kitchen and living area, two bedrooms, and en suite and a bathroom.