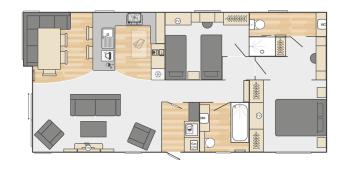

## Knutsford, Cheshire, WA16

This brand new, modern-furnished Swift Toronto Urban Style (43'x20') luxury lodge is perfect for those looking for a detached, easy to maintain, bungalow-style holiday property. The lodge is built to a high specification, with an semi-open plan kitchen and living area, two bedrooms, and en suite and a bathroom.