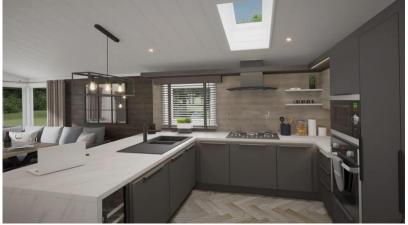

## Knutsford, Cheshire, WA16

This brand new, modern-furnished Swift Toronto Urban Style (43'x20') luxury lodge is perfect for those looking for a detached, easy to maintain, bungalow-style holiday property. The lodge is built to a high specification, with an semi-open plan kitchen and living area, two bedrooms, and en suite and a bathroom.

Age restrictions: None

Pet friendly: Yes

Site fees: £4,500 per year

for ramblers and dog walkers.

Stock images have been used, the home on site may vary.