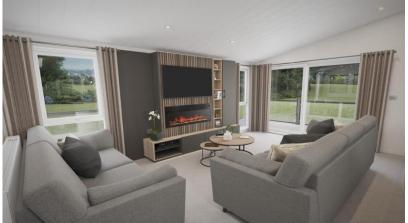

## Knutsford, Cheshire, WA16

This brand new, modern-furnished Swift Toronto Urban Style (43'x20') luxury lodge is perfect for those looking for a detached, easy to maintain, bungalow-style holiday property. The lodge is built to a high specification, with an semi-open plan kitchen and living area, two bedrooms, and en suite and a bathroom.

Age restrictions: None

Pet friendly: Yes

Site fees: £4,500 per year

for ramblers and dog walkers.

Stock images have been used, the home on site may vary.