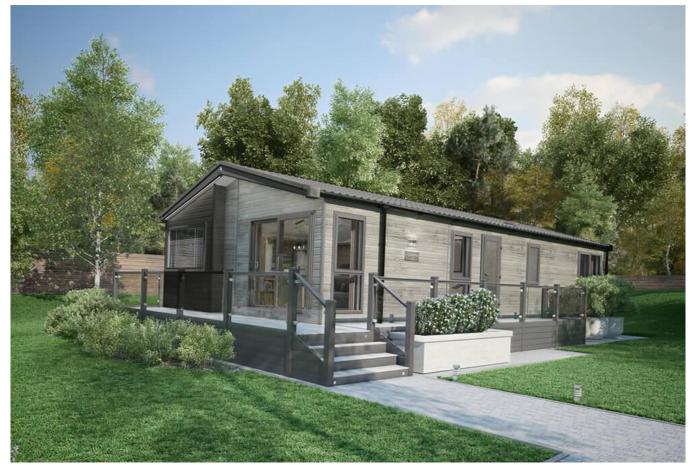

## Knutsford, Cheshire, WA16

This brand new, modern-furnished Swift Toronto Urban Style (43'x20') luxury lodge is perfect for those looking for a detached, easy to maintain, bungalow-style holiday property. The lodge is built to a high specification, with an semi-open plan kitchen and living area, two bedrooms, and en suite and a bathroom.

This wonderful 12-month leisure development is set deep in the gorgeous Cheshire countryside. Each home is fully furnished with two car parking spaces. There is an on-site warden, barrier security and CCTV for added security. The development is family friendly and welcomes pets. This wonderful development is located 3 miles from the town of Knutsford. Knutsford is a thriving tourist town where you can find local shops, supermarket, and amenities. The closest city is Manchester, 15 miles away, a thriving city with many big city amenities and facilities. The location of the park provides many woodland and countryside walks, perfect

Age restrictions: None

Pet friendly: Yes

Site fees: £4,500 per year

for ramblers and dog walkers.

Stock images have been used, the home on site may vary.