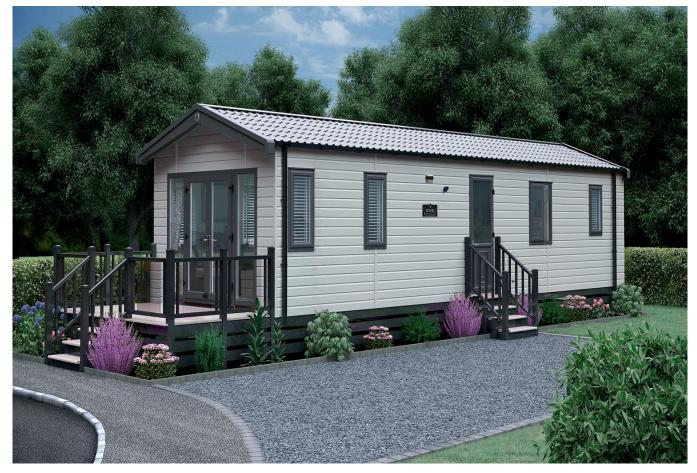

## Northwich, Cheshire, CW8

This brand new, modern-furnished Swift Vendee (40'x12') luxury lodge is built to a high specification, with an open plan kitchen and living area, two bedrooms, and a bathroom.

Age restriction: None Pet friendly: Yes

Site fees: £3,900 per year

Stock images have been used, the home on site may vary