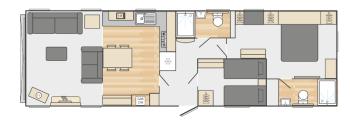

## Northwich, Cheshire, CW8

This brand new, modern-furnished Swift Vendee (40'x12') luxury lodge is built to a high specification, with an open plan kitchen and living area, two bedrooms, and a bathroom.