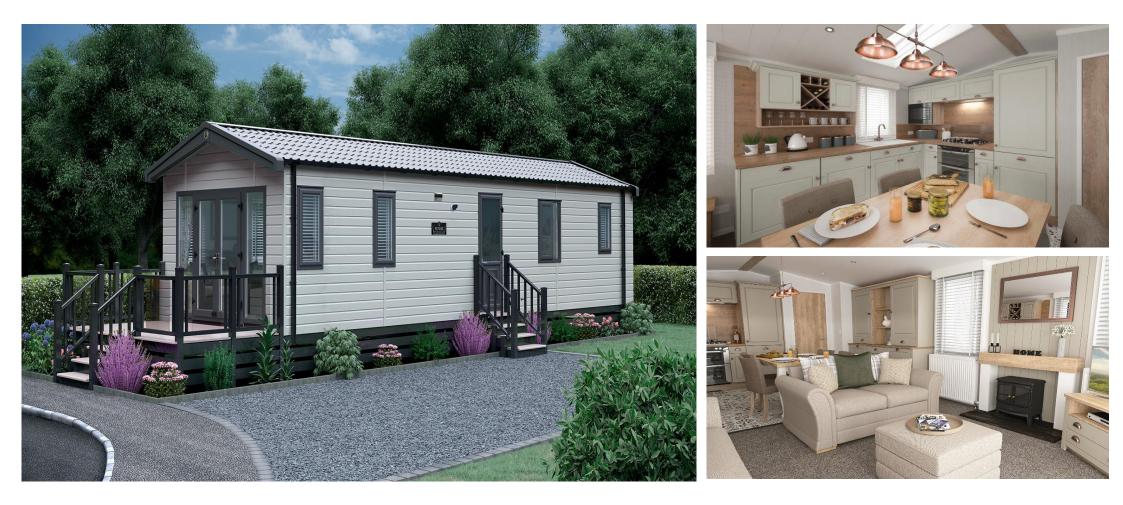

## Northwich, Cheshire, CW8

This brand new, modern-furnished Swift Vendee (40'x12') luxury lodge is built to a high specification, with an open plan kitchen and living area, two bedrooms, and a bathroom.

This wonderful 12 month leisure development is set deep in the gorgeous Cheshire countryside. Each home is fully furnished with two car parking spaces. There is an on site warden, barrier security and CCTV for added security. The development is family friendly and welcomes pets.

## **Key Features**

- 12 Month Leisure Licence
- Brand new home
- CCTV on park
- Countryside location

- Fully Furnished
- House buying
  service
- On site warden
- Parking space
- Pet-Friendly

**CONTACT US** 01793 840917