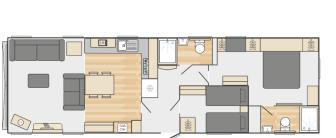

## Northwich, Cheshire, CW8

This brand new, modern-furnished Swift Vendee (40'x12') luxury lodge is built to a high specification, with an open plan kitchen and living area, two bedrooms, and a bathroom.