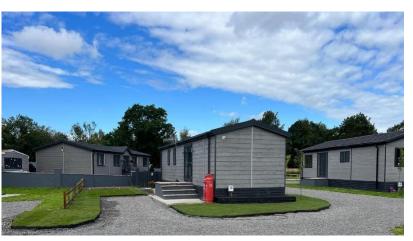

Located in a peaceful setting, residents can enjoy many country walks directly into the Yorkshire Wolds from the park. There is also a bus stop outside the park takes passengers to and from York, Hull and Pocklington. The park is situated on the outskirts of the historical village of Aughton, famous for its castle, here you can find a corner shop and pub. 10 miles away is Pocklington which has all town facilities and amenities including the nearest medical centre.