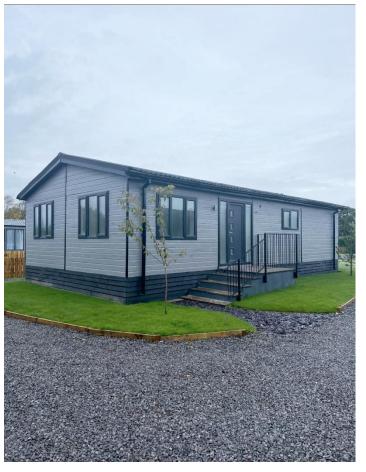

## York, Yorkshire, YO42

This brand-new, modern-furnished Texas Lodge (50'x22') luxury park home is perfect for those looking for a detached, easy-to-maintain, bungalow-style property. The home has a spacious kitchen with a utility room, living room, 2 double bedrooms and a bathroom. The master has a walk in wardrobe. The landscaped exterior boasts parking and garden space.