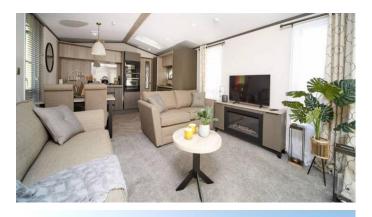

## Knutsford, Cheshire, WA16

This brand new, modern-furnished Victory Lakewood (42'x20') luxury lodge is built to a high specification, with an open plan kitchen and living area, two bedrooms, an en suite and a bathroom.