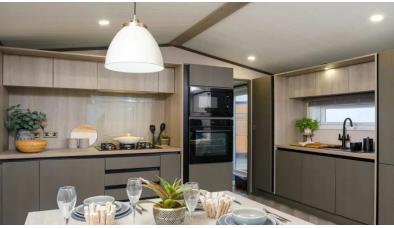

## Knutsford, Cheshire, WA16

This brand new, modern-furnished Victory Lakewood (42'x20') luxury lodge is built to a high specification, with an open plan kitchen and living area, two bedrooms, an en suite and a bathroom.