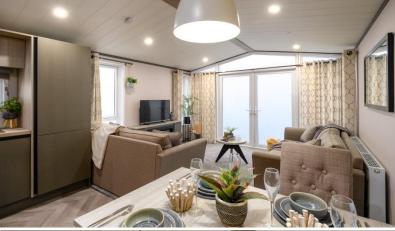

## Knutsford, Cheshire, WA16

This brand new, modern-furnished Victory Lakewood (42'x20') luxury lodge is built to a high specification, with an open plan kitchen and living area, two bedrooms, an en suite and a bathroom.