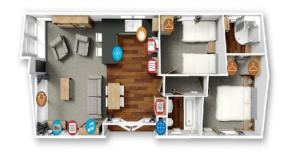

## Knutsford, Cheshire, WA16

This pre-owned, Willerby New Hampshire (40'x20') luxury lodge is perfect for those looking for a detached, easy to maintain, bungalow-style holiday property. The lodge is built to a high specification, with an open plan kitchen and living area, two bedrooms, and en suite and a bathroom.