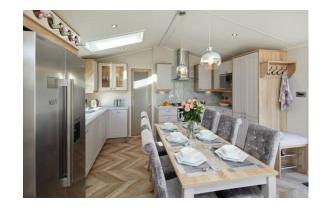

## Northallerton, Yorkshire, DL6

This brand new, modern-furnished Willerby Vogue (43'x14') luxury park home is perfect for those looking for a detached, easy to maintain, bungalow-style property. The home features an open plan kitchen, living and dining area, two bedrooms and two bathrooms. The exterior features decking and parking for up to 2 cars.