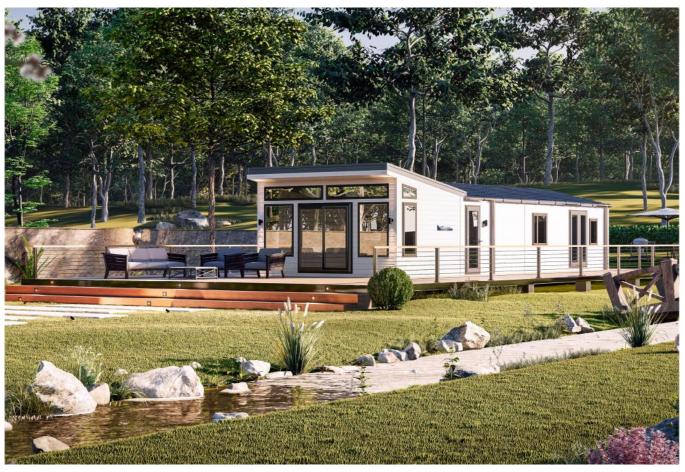

## Northallerton, Yorkshire, DL6

This brand new, modern-furnished Willerby Vogue (43'x14') luxury park home is perfect for those looking for a detached, easy to maintain, bungalow-style property. The home features an open plan kitchen, living and dining area, two bedrooms and two bathrooms. The exterior features decking and parking for up to 2 cars.

## **Key Features**

- 12 Month Leisure Licence
- Brand new home
- Community Living
- Decking
- Modern design

- Over 50s
- Parking space
- Sheds allowed
- Two bedrooms
- Fully furnished

01793 840917

advice@quickmoveproperties.co.uk