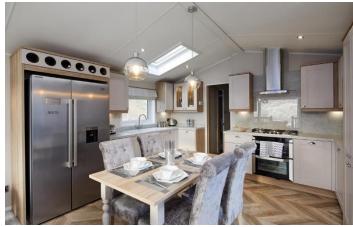

## Northallerton, Yorkshire, DL6

This brand new, modern-furnished Willerby Vogue (43'x14') luxury park home is perfect for those looking for a detached, easy to maintain, bungalow-style property. The home features an open plan kitchen, living and dining area, two bedrooms and two bathrooms. The exterior features decking and parking for up to 2 cars.