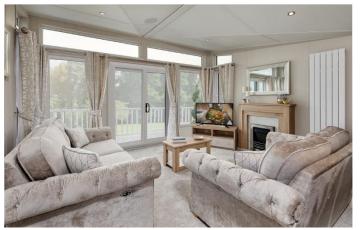

## Northallerton, Yorkshire, DL6

This brand new, modern-furnished Willerby Vogue (43'x14') luxury park home is perfect for those looking for a detached, easy to maintain, bungalow-style property. The home features an open plan kitchen, living and dining area, two bedrooms and two bathrooms. The exterior features decking and parking for up to 2 cars.