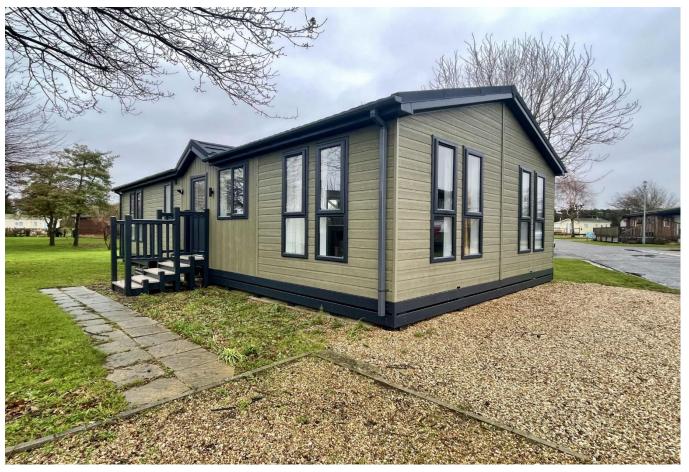

## Colchester, Essex, CO7

This brand-new, modern-furnished Winchester (40'x20') luxury park home is perfect for those looking for a detached, easy-to-maintain, bungalow-style property. The home has an open plan kitchen, dining and living area, with large windows overlooking the park. There are two bedrooms, an en suite and a family bathroom. The home is built to a high standard, with modern touches and integrated appliances.