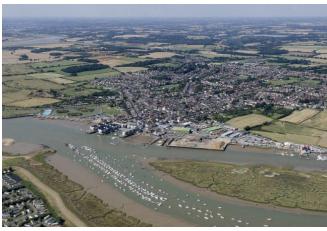

This 10-month leisure development is a popular holiday spot on the south coast. This holiday park is a short walk from Brightlingsea, a historic coastal town with sandy beaches, waterside bars, and restaurants. The nearby coast is a small Blue Flag beach, lined with beach huts. There is a popular saltwater pool that is often enjoyed by younger ones. Brightlingsea's freshwater lido, which has a 50m swimming pool and a children's pool, is also nearby.