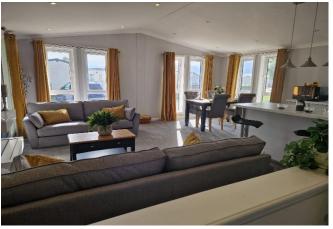

## Colchester, Essex, CO7

This brand-new, modern-furnished Winchester (40'x20') luxury park home is perfect for those looking for a detached, easy-to-maintain, bungalow-style property. The home has an open plan kitchen, dining and living area, with large windows overlooking the park. There are two bedrooms, an en suite and a family bathroom. The home is built to a high standard, with modern touches and integrated appliances.