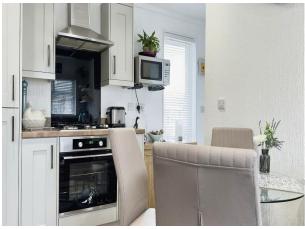

## Deer's Court, Wimborne, Dorset, BH21

A two bedroom detached park home (40'x14') is located of a gated development which backs onto the country park. The home is a Tingdene Cosgrove with a modern kitchen and dining room, a living room with an electric fireplace and two bedrooms.

## **Key Features**

- Countryside Views
- Over 45s
- Part Exchange Available
- Pet-Friendly
- Residential Development

- Private, gated development
- Two bedrooms
- Modern home
- Well maintained home
- Community living