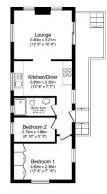

Total floor area 42.1 m² (454 sq.ft.) approx

This fore jam is for fluentine propose dryft in ord drawn is scale. Any reasourements, floor areas (including any total floor areas), openings and orientation are approximates. No ideals are guarantee
for control is evident to in any propose and in the orient of any approximation and or indiscatement. Apply must they cont to mise of the approximation for indiscatement. Apply must they cont to mise other approximation for indiscatement. Apply must they cont to mise discard. Province