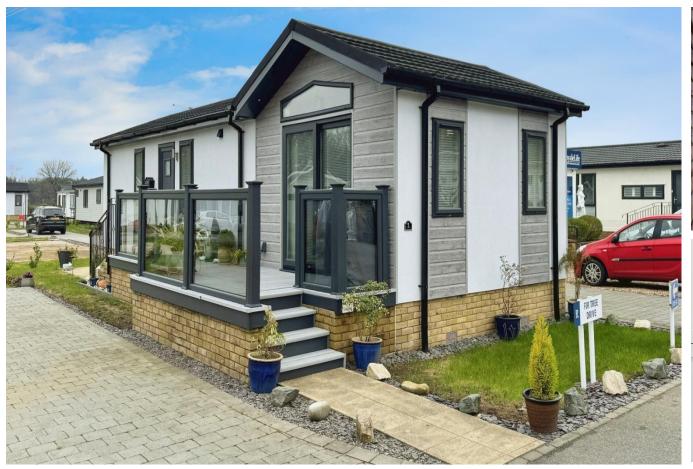

## Deer's Court, Wimborne, Dorset, BH21

A two bedroom detached park home (40'x14') is located of a gated development which backs onto the country park. The home is a Tingdene Cosgrove with a modern kitchen and dining room, a living room with an electric fireplace and two bedrooms.

The home is set within open countryside, offering secure lifestyle living for like-minded over 45s. A short distance from Deer's Court residential park is the Moors Valley Country Park which provides lots of outdoor pursuits with beautiful walks, cycle paths and a golf course. The nearby market town of Wimborne boasts one of the largest open and covered markets in the south of England.

## **Key Features**

- Countryside Views
- Over 45s
- Part Exchange Available
- Pet-Friendly
- Residential Development

- Private, gated development
- Two bedrooms
- Modern home
- Well maintained home
- Community living