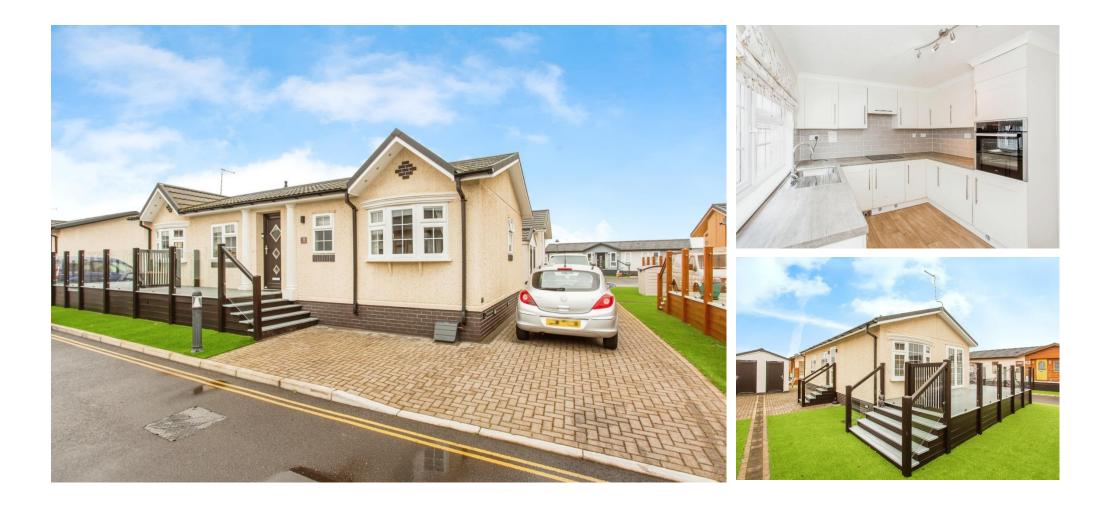

## £250,000

This pre-owned luxury Omar Middleton (40'x20') park home is perfect for those looking for a detached, easy to maintain, bungalowstyle property. The home has a spacious kitchen, with seperate dining and living rooms, two double bedrooms, an en suite and a bathroom. The exterior features a driveway, large decking and garden space.

The park is a popular gated community located on a 90-acre coastal development, right by the sea. This exciting modern development boasts leisure facilities including an outdoor swimming pool, lounge and bar, terrace, convenience store and a lively programme of entertainment events and community activities.

#### **Key Features**

- Coastal Location
  - Modern design 🛛 🔹
- Outdoor Pool
- Over 50s
- Part Exchange Available
- Private, Gated Development

Pet-Friendly

Pre-owned park home

Residential
Development

Total floor area 82.3 m² (886 sq.ft.) approx