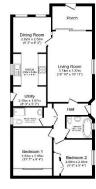

## Pevensey, East Sussex, BN24

A lovely pre-owned detached park bungalow is situated on an exclusive development close to the coast in Pevensey. This well-maintained Stately Albion Windsor (42'x20') home features a modern kitchen and dining area, a spacious living room, two double bedrooms and two bathrooms. The exterior of the home has a decking area and a driveway.