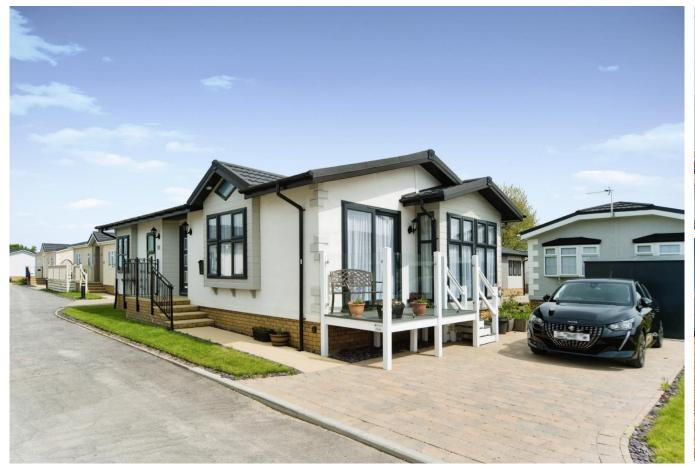

## Pevensey, East Sussex, BN24

A lovely pre-owned detached park bungalow is situated on an exclusive development close to the coast in Pevensey. This well-maintained Stately Albion Windsor (42'x20') home features a modern kitchen and dining area, a spacious living room, two double bedrooms and two bathrooms. The exterior of the home has a decking area and a driveway.

## **Key Features**

- Close To The Coast
- Community Living
- Decking
- Over 45s
- Part Exchange Available

- Pet-Friendly
- Pre-owned park home
- Residential Development
- Two Double **Bedrooms**
- Well maintained home