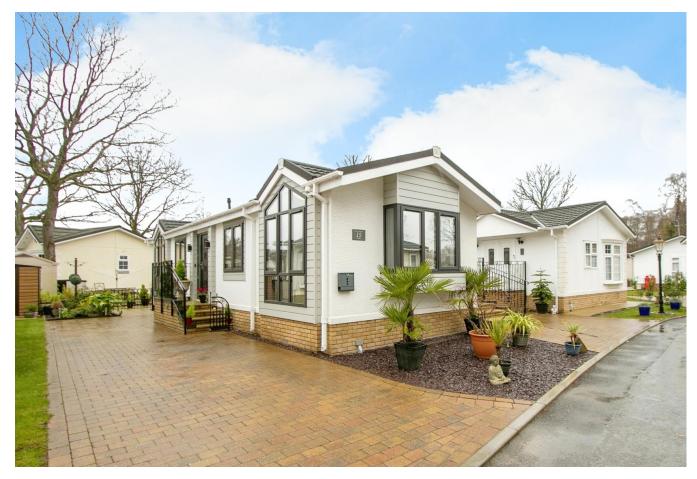

## Royale Heights, Poole, Dorset, BH16

This pre-owned, modern park bungalow (47'x14') is perfect for those looking for a detached, easy to maintain, bungalow-style retirement property. The home features a modern kitchen, a separate living area, two double bedrooms and a family bathroom.

This home is located on Royale Heights, a private, gated development in a wooded elevated setting with a private fishing lake on site. The development is convenient due to easy access to neighbouring towns including the traditional town of Wimborne, Poole, and Bournemouth, as well as surrounding country parks including the New Forest and Hartland Moor National Nature Reserve which offer wonderful walking trails.