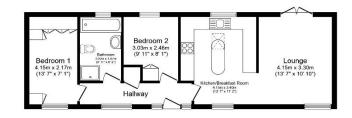

Total floor area 56.4 sq.m. (607 sq.ft.) approx

This for spin is for likestive propose only, it is not denie to scale. Any measurements, four areas (including any total floor areas), openings and orientation are approximate. No details are guarantees for carried prediction or any propose and by de not form part of any approximate. No liability is blade for any one, orientation or installationed. A party must not you in Source imprecision(s). Powered