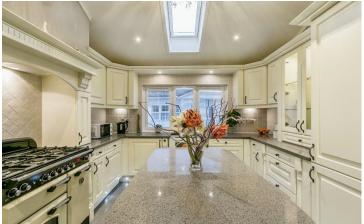

## Royale Heights, Poole, Dorset, BH16

This pre-owned, modern park bungalow (47'x14') is perfect for those looking for a detached, easy to maintain, bungalow-style retirement property. The home features a modern kitchen, a separate living area, two double bedrooms and a family bathroom.