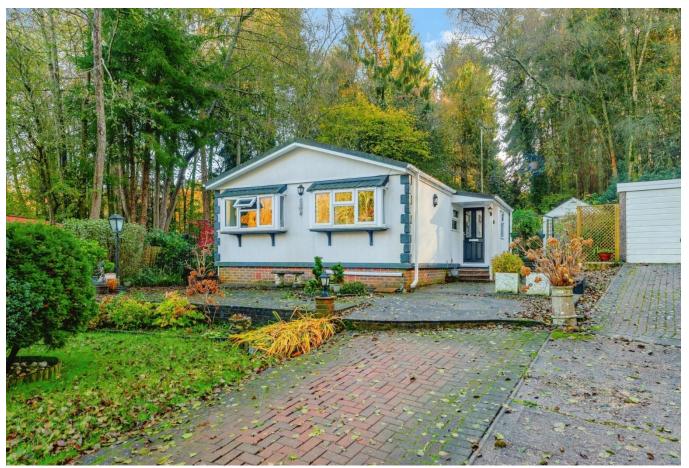

## Crawley, West Sussex, RH10

This pre-owned, well-maintained park home (40'x20') is perfect for those looking for a detached, easy to maintain, bungalow-style property. The home features a kitchen, a comfortable living and dining room area, two bedrooms and one bathroom. The exterior of the home features a driveway and a spacious, private garden.

## **Key Features**

- Voted Residential Park of the Year 2023
- Garden space
- Over 50s
- Pet-Friendly
- Pre-owned park home
- Residential Development
- Two Bedrooms
- Well maintained home
- Parking
- Countryside location