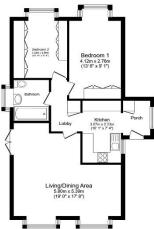

## Crawley, West Sussex, RH10

This pre-owned, well-maintained park home (40'x20') is perfect for those looking for a detached, easy to maintain, bungalow-style property. The home features a kitchen, a comfortable living and dining room area, two bedrooms and one bathroom. The exterior of the home features a driveway and a spacious, private garden.