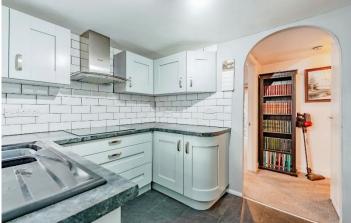

## Crawley, West Sussex, RH10

This pre-owned, well-maintained park home (40'x20') is perfect for those looking for a detached, easy to maintain, bungalow-style property. The home features a kitchen, a comfortable living and dining room area, two bedrooms and one bathroom. The exterior of the home features a driveway and a spacious, private garden.