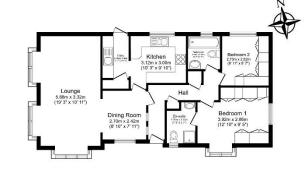

## £255,000

This is a well presented two bedroom park home (837 sq.ft) located on this sought after residential park in Henley On Thames. The home enjoys uninterrupted views across the neighbouring fields, a lawned garden space and a driveway. The home has a kitchen and utility room, living room with an electric fireplace and dining area, two bedrooms, an en suite with a walk-in shower and a bathroom.

Total floor area 77.7 m<sup>2</sup> (837 sq.ft.) approx The foor junt is for incidence programs only it is not down to task Any measurements, foor areas (including any total floor ana), gowings and orientation are approximate. No datals are any correct to wind your for any programs and take from form part of any aparents. No liability is taken for any price, ambigue for other parts of any price and take for any price and price any price and take for any price and price any price and take for any price any price and price any price and take for any price and price and price and price any price and price and price and price and price any price and price any pric