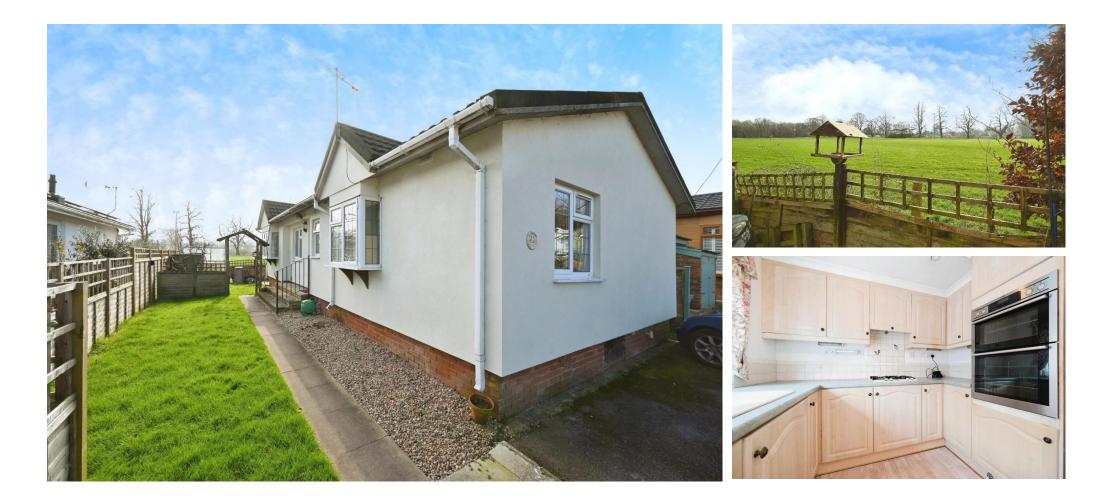

## £255,000

This is a well presented two bedroom park home (837 sq.ft) located on this sought after residential park in Henley On Thames. The home enjoys uninterrupted views across the neighbouring fields, a lawned garden space and a driveway. The home has a kitchen and utility room, living room with an electric fireplace and dining area, two bedrooms, an en suite with a walk-in shower and a bathroom.

Swiss Farm Park is located in the lively town of Henley-on-Thames, Oxfordshire, famous for its annual Royal Regatta. The park is delightfully landscaped, and meticulously maintained. The immediate surrounding area includes the Oxfordshire Cotswolds and the beautiful Chiltern Hills. The park is also within walking distance from the town of Henley-on-Thames, where you can find all the local amenities.