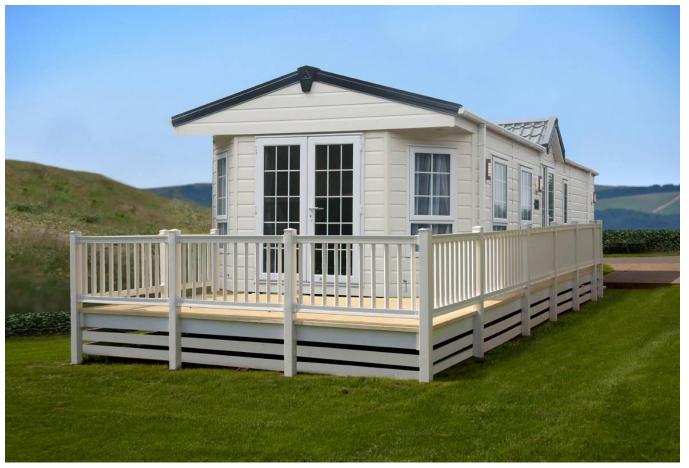

## Hull, Yorkshire, HU11

This brand-new, modern-furnished Delta Langford (41'x14') luxury park home is perfect for those looking for a detached, easy-to-maintain, bungalow-style property. The home has an kitchen and living area, two bedrooms and two bedrooms.