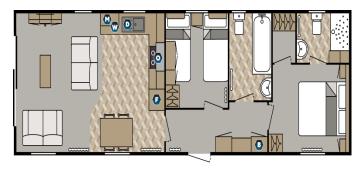

## Hull, Yorkshire, HU11

This brand-new, modern-furnished Delta Langford (41'x14') luxury park home is perfect for those looking for a detached, easy-to-maintain, bungalow-style property. The home has an kitchen and living area, two bedrooms and two bedrooms.

## **Key Features**

- 12 Month Leisure Licence
- Brand new home
- Exceptionally High Specification
- Fully Furnished
- Modern design

- No age restriction
- Parking space
- Pet-Friendly
- Rural Location
- Two Bedrooms