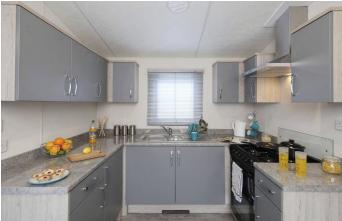

## Knutsford, Cheshire, WA16

This brand new, modern-furnished Delta Langford (41'x30') luxury lodge is perfect for those looking for a detached, easy to maintain, bungalow-style holiday property. The lodge is built to a high specification, with an semi-open plan kitchen and living area, two bedrooms, and en suite and a bathroom.