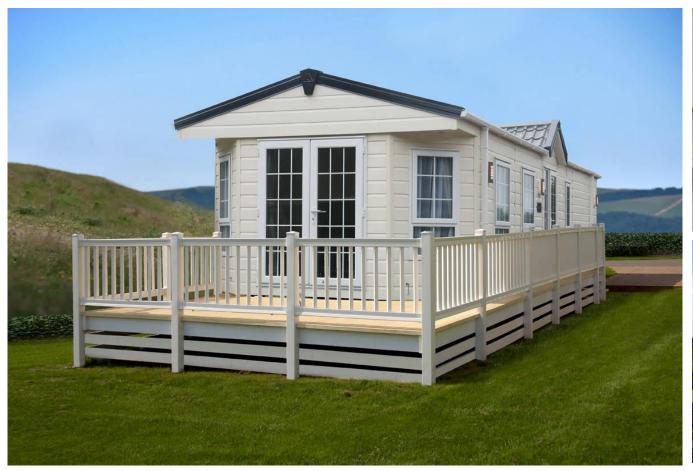

## Knutsford, Cheshire, WA16

This brand new, modern-furnished Delta Langford (41'x30') luxury lodge is perfect for those looking for a detached, easy to maintain, bungalow-style holiday property. The lodge is built to a high specification, with an semi-open plan kitchen and living area, two bedrooms, and en suite and a bathroom.

This wonderful 12-month leisure development is set deep in the gorgeous Cheshire countryside. Each home is fully furnished with two car parking spaces. The development is family friendly and welcomes pets. This wonderful development is located 3 miles from the town of Knutsford. Knutsford is a thriving tourist town where you can find local shops, supermarket, and amenities. The closest city is Manchester, 15 miles away, a thriving city with many big city amenities and facilities. The location of the park provides many woodland and countryside walks, perfect for ramblers and dog walkers.