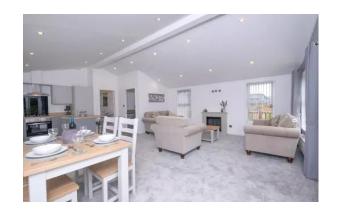

## Bridlington, Yorkshire, YO15

This brand-new, modern-furnished Glen Islay (40'x20') luxury park home is perfect for those looking for a detached, easy-to-maintain, bungalow-style property. The home is light and spacious, with vaulted ceilings and free standing furniture. The kitchen dining and living space is all open plan, with large windows and doors leading outside. There are two bedrooms, an en suite to the master bedroom and a bathroom.