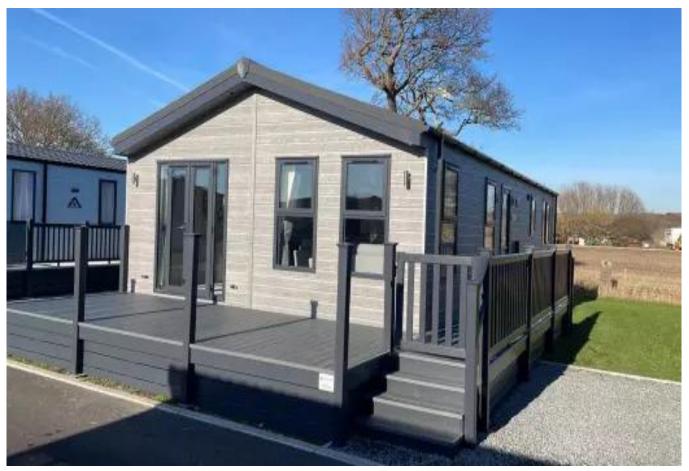

## Bridlington, Yorkshire, YO15

This brand-new, modern-furnished Glen Islay (40'x20') luxury park home is perfect for those looking for a detached, easy-to-maintain, bungalow-style property. The home is light and spacious, with vaulted ceilings and free standing furniture. The kitchen dining and living space is all open plan, with large windows and doors leading outside. There are two bedrooms, an en suite to the master bedroom and a bathroom.