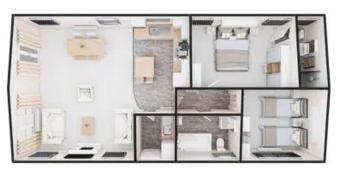

## Bridlington, Yorkshire, YO15

This brand-new, modern-furnished Glen Islay (40'x20') luxury park home is perfect for those looking for a detached, easy-to-maintain, bungalow-style property. The home is light and spacious, with vaulted ceilings and free standing furniture. The kitchen dining and living space is all open plan, with large windows and doors leading outside. There are two bedrooms, an en suite to the master bedroom and a bathroom.