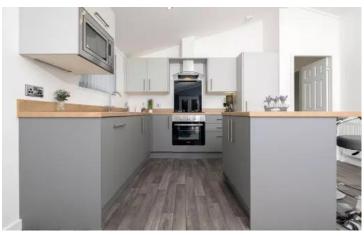

## Bridlington, Yorkshire, YO15

This brand-new, modern-furnished Glen Islay (40'x20') luxury park home is perfect for those looking for a detached, easy-to-maintain, bungalow-style property. The home is light and spacious, with vaulted ceilings and free standing furniture. The kitchen dining and living space is all open plan, with large windows and doors leading outside. There are two bedrooms, an en suite to the master bedroom and a bathroom.