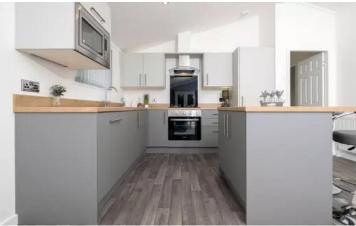

## Bridlington, Yorkshire, YO15

This brand-new, modern-furnished Glen Islay (40'x20') luxury park home is perfect for those looking for a detached, easy-to-maintain, bungalow-style property. The home is light and spacious, with vaulted ceilings and free standing furniture. The kitchen dining and living space is all open plan, with large windows and doors leading outside. There are two bedrooms, an en suite to the master bedroom and a bathroom.