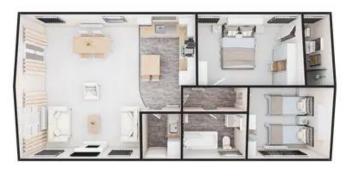

## Bridlington, Yorkshire, YO15

This brand-new, modern-furnished Glen Islay (40'x20') luxury park home is perfect for those looking for a detached, easy-to-maintain, bungalow-style property. The home is light and spacious, with vaulted ceilings and free standing furniture. The kitchen dining and living space is all open plan, with large windows and doors leading outside. There are two bedrooms, an en suite to the master bedroom and a bathroom.