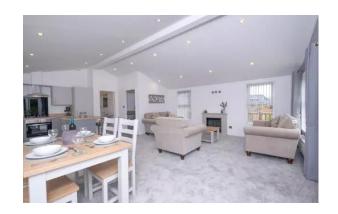

## Bridlington, Yorkshire, YO15

This brand-new, modern-furnished Glen Islay (40'x20') luxury park home is perfect for those looking for a detached, easy-to-maintain, bungalow-style property. The home is light and spacious, with vaulted ceilings and free standing furniture. The kitchen dining and living space is all open plan, with large windows and doors leading outside. There are two bedrooms, an en suite to the master bedroom and a bathroom.