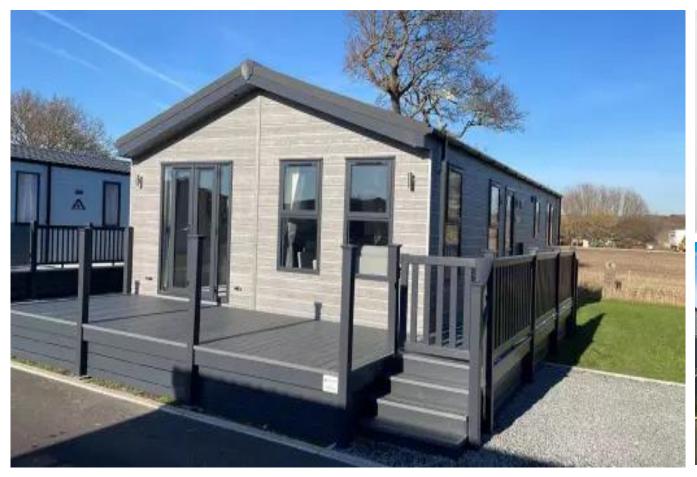

## Bridlington, Yorkshire, YO15

This brand-new, modern-furnished Glen Islay (40'x20') luxury park home is perfect for those looking for a detached, easy-to-maintain, bungalow-style property. The home is light and spacious, with vaulted ceilings and free standing furniture. The kitchen dining and living space is all open plan, with large windows and doors leading outside. There are two bedrooms, an en suite to the master bedroom and a bathroom.